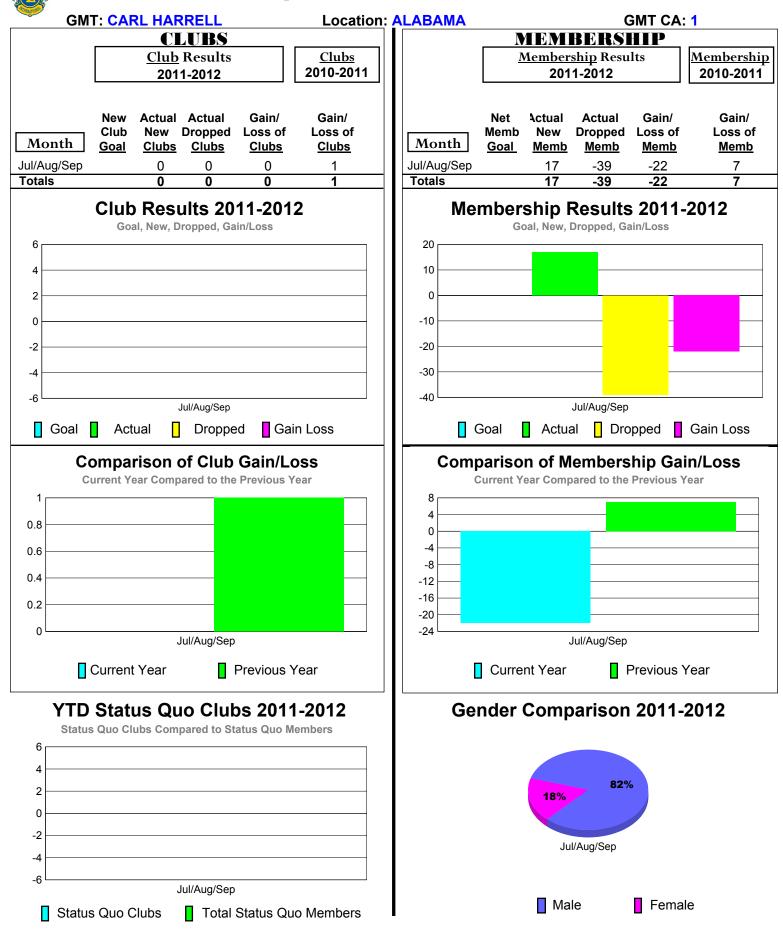

# 2011-2012 GMT Reports for District (or Undistricted) District 31 E



# 2011-2012 GMT Reports for District (or Undistricted) District 31 F



## 2011-2012 GMT Reports for District (or Undistricted) District 31 G



# 2011-2012 GMT Reports for District (or Undistricted) District 31 H



## 2011-2012 GMT Reports for District (or Undistricted) District 31 J



# 2011-2012 GMT Reports for District (or Undistricted) District 32 A



# 2011-2012 GMT Reports for District (or Undistricted) District 32 B



## 2011-2012 GMT Reports for District (or Undistricted) District 32 C



## 2011-2012 GMT Reports for District (or Undistricted) District 32 D



# 2011-2012 GMT Reports for District (or Undistricted) District 34 A



### 2011-2012 GMT Reports for District (or Undistricted) District 34 B



## 2011-2012 GMT Reports for District (or Undistricted) District 34 C



# 2011-2012 GMT Reports for District (or Undistricted) District 35 L



# 2011-2012 GMT Reports for District (or Undistricted) District 35 |



## 2011-2012 GMT Reports for District (or Undistricted) District 35 O