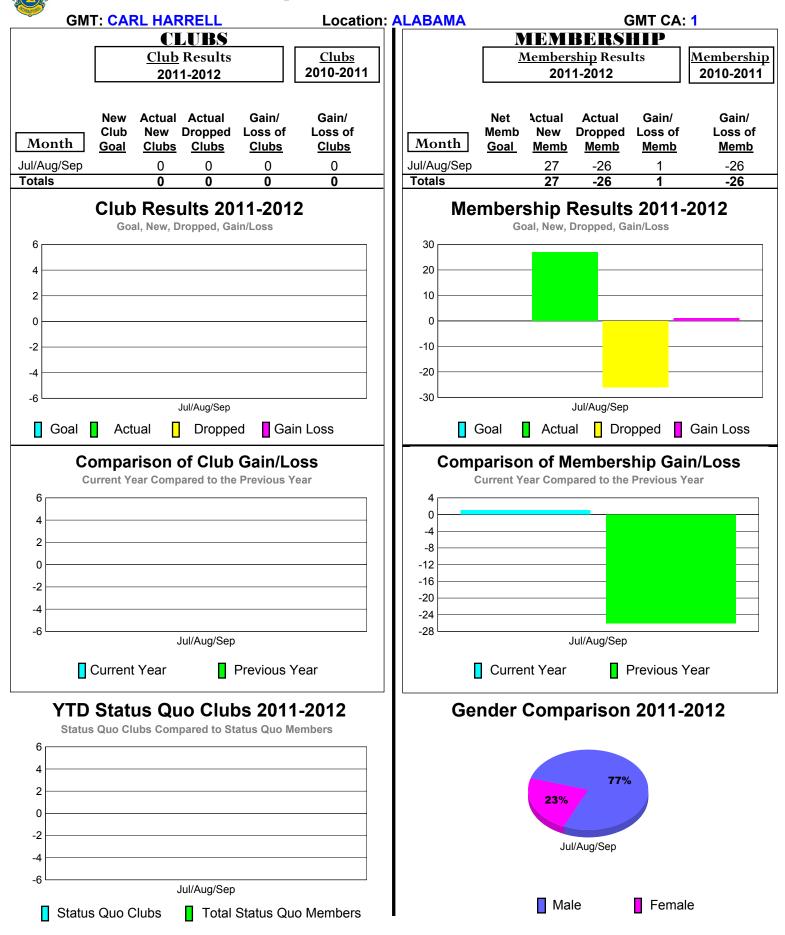

# 2011-2012 GMT Reports for District (or Undistricted) District 31 F



## 2011-2012 GMT Reports for District (or Undistricted) District 31 G



# 2011-2012 GMT Reports for District (or Undistricted) District 31 H



## 2011-2012 GMT Reports for District (or Undistricted) District 31 J



# 2011-2012 GMT Reports for District (or Undistricted) District 32 A



# 2011-2012 GMT Reports for District (or Undistricted) District 32 B



## 2011-2012 GMT Reports for District (or Undistricted) District 32 C



## 2011-2012 GMT Reports for District (or Undistricted) District 32 D



# 2011-2012 GMT Reports for District (or Undistricted) District 34 A



### 2011-2012 GMT Reports for District (or Undistricted) District 34 B



## 2011-2012 GMT Reports for District (or Undistricted) District 34 C



# 2011-2012 GMT Reports for District (or Undistricted) District 35 L



# 2011-2012 GMT Reports for District (or Undistricted) District 35 |



## 2011-2012 GMT Reports for District (or Undistricted) District 35 O