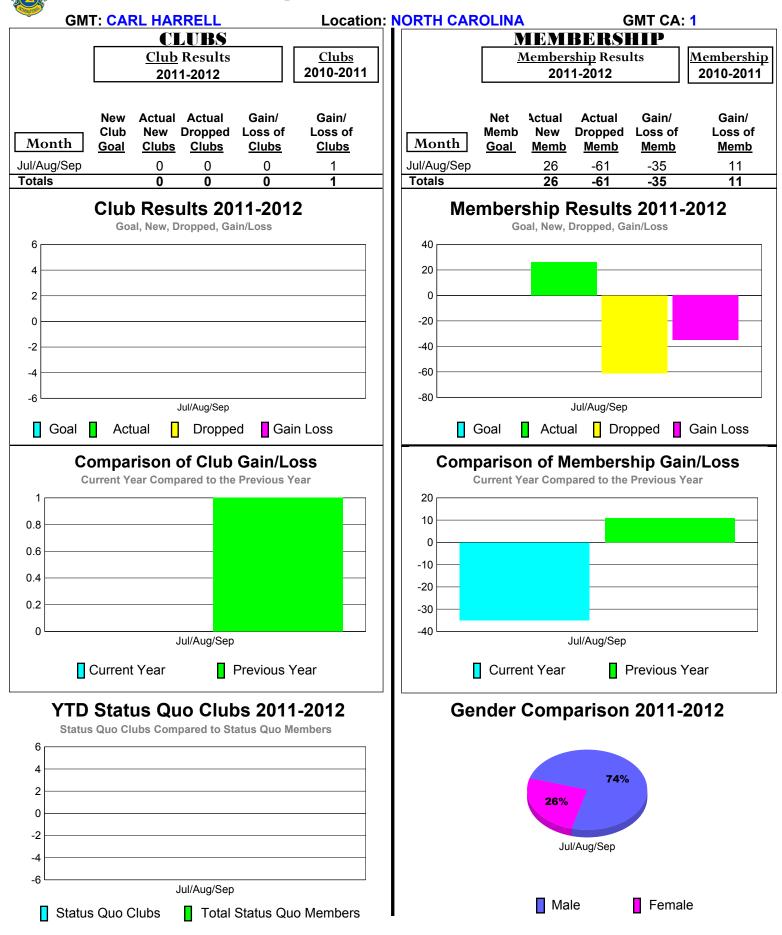

E



## 2011-2012 GMT Reports for District (or Undistricted) District 18 F



# 2011-2012 GMT Reports for District (or Undistricted) District 30 M



# 2011-2012 GMT Reports for District (or Undistricted) District 30 S



# 2011-2012 GMT Reports for District (or Undistricted) District 31 A



## 2011-2012 GMT Reports for District (or Undistricted) District 31 B



## 2011-2012 GMT Reports for District (or Undistricted) District 31 D



# 2011-2012 GMT Reports for District (or Undistricted) District 31 E



# 2011-2012 GMT Reports for District (or Undistricted) District 31 F



## 2011-2012 GMT Reports for District (or Undistricted) District 31 G



# 2011-2012 GMT Reports for District (or Undistricted) District 31 H



## 2011-2012 GMT Reports for District (or Undistricted) District 31 J



# 2011-2012 GMT Reports for District (or Undistricted) District 32 A



# 2011-2012 GMT Reports for District (or Undistricted) District 32 B



## 2011-2012 GMT Reports for District (or Undistricted) District 32 C



## 2011-2012 GMT Reports for District (or Undistricted) District 32 D



# 2011-2012 GMT Reports for District (or Undistricted) District 34 A



### 2011-2012 GMT Reports for District (or Undistricted) District 34 B



## 2011-2012 GMT Reports for District (or Undistricted) District 34 C



# 2011-2012 GMT Reports for District (or Undistricted) District 35 L



# 2011-2012 GMT Reports for District (or Undistricted) District 35 |



## 2011-2012 GMT Reports for District (or Undistricted) District 35 O