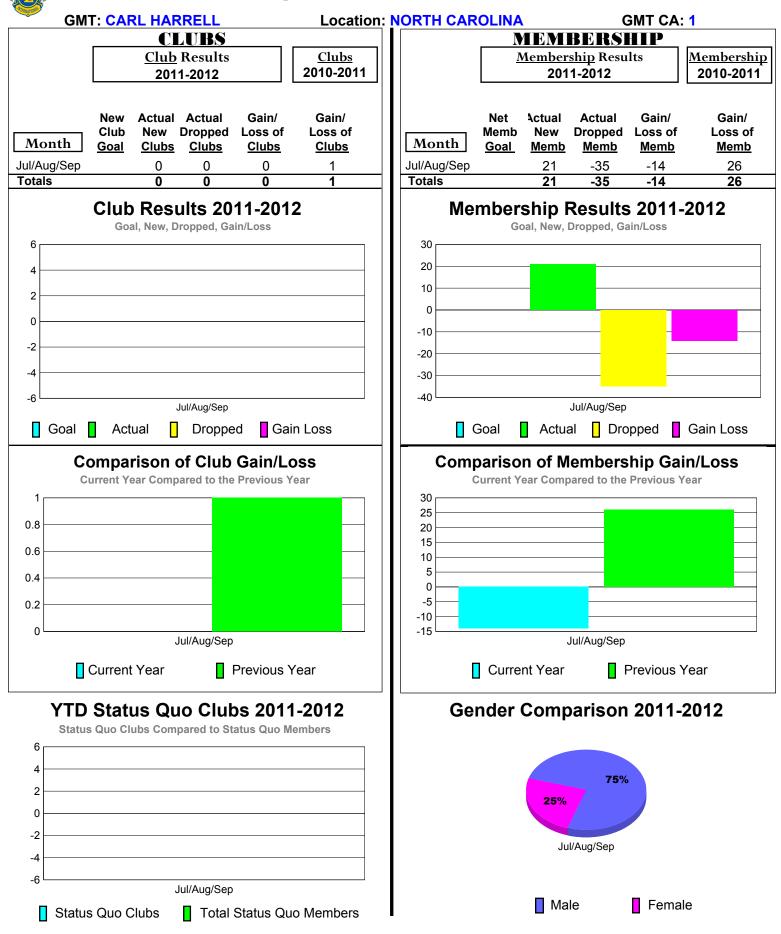

B



# 2011-2012 GMT Reports for District (or Undistricted) District 18 C



# 2011-2012 GMT Reports for District (or Undistricted) District 18 D



## 2011-2012 GMT Reports for District (or Undistricted) District 18 E



## 2011-2012 GMT Reports for District (or Undistricted) District 18 F



# 2011-2012 GMT Reports for District (or Undistricted) District 30 M



# 2011-2012 GMT Reports for District (or Undistricted) District 30 S



# 2011-2012 GMT Reports for District (or Undistricted) District 31 A



## 2011-2012 GMT Reports for District (or Undistricted) District 31 B



## 2011-2012 GMT Reports for District (or Undistricted) District 31 D



# 2011-2012 GMT Reports for District (or Undistricted) District 31 E



# 2011-2012 GMT Reports for District (or Undistricted) District 31 F



## 2011-2012 GMT Reports for District (or Undistricted) District 31 G



# 2011-2012 GMT Reports for District (or Undistricted) District 31 H



## 2011-2012 GMT Reports for District (or Undistricted) District 31 J



# 2011-2012 GMT Reports for District (or Undistricted) District 32 A



# 2011-2012 GMT Reports for District (or Undistricted) District 32 B



## 2011-2012 GMT Reports for District (or Undistricted) District 32 C



## 2011-2012 GMT Reports for District (or Undistricted) District 32 D



# 2011-2012 GMT Reports for District (or Undistricted) District 34 A



### 2011-2012 GMT Reports for District (or Undistricted) District 34 B



## 2011-2012 GMT Reports for District (or Undistricted) District 34 C



# 2011-2012 GMT Reports for District (or Undistricted) District 35 L