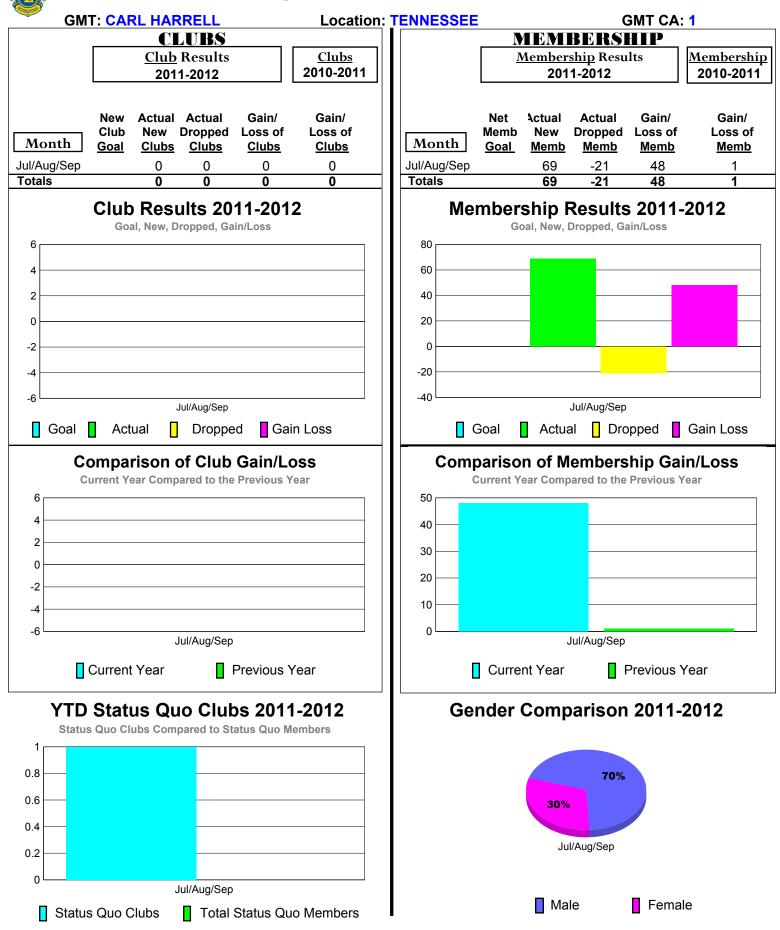

# 2011-2012 GMT Reports for District (or Undistricted) District 12 L



## 2011-2012 GMT Reports for District (or Undistricted) District 12 |



# 2011-2012 GMT Reports for District (or Undistricted) District 12 O



## 2011-2012 GMT Reports for District (or Undistricted) District 12 N



# 2011-2012 GMT Reports for District (or Undistricted) District 12 S



# 2011-2012 GMT Reports for District (or Undistricted) District 18 A



### 2011-2012 GMT Reports for District (or Undistricted) District 18 B



# 2011-2012 GMT Reports for District (or Undistricted) District 18 C



# 2011-2012 GMT Reports for District (or Undistricted) District 18 D



## 2011-2012 GMT Reports for District (or Undistricted) District 18 E



## 2011-2012 GMT Reports for District (or Undistricted) District 18 F



# 2011-2012 GMT Reports for District (or Undistricted) District 30 M