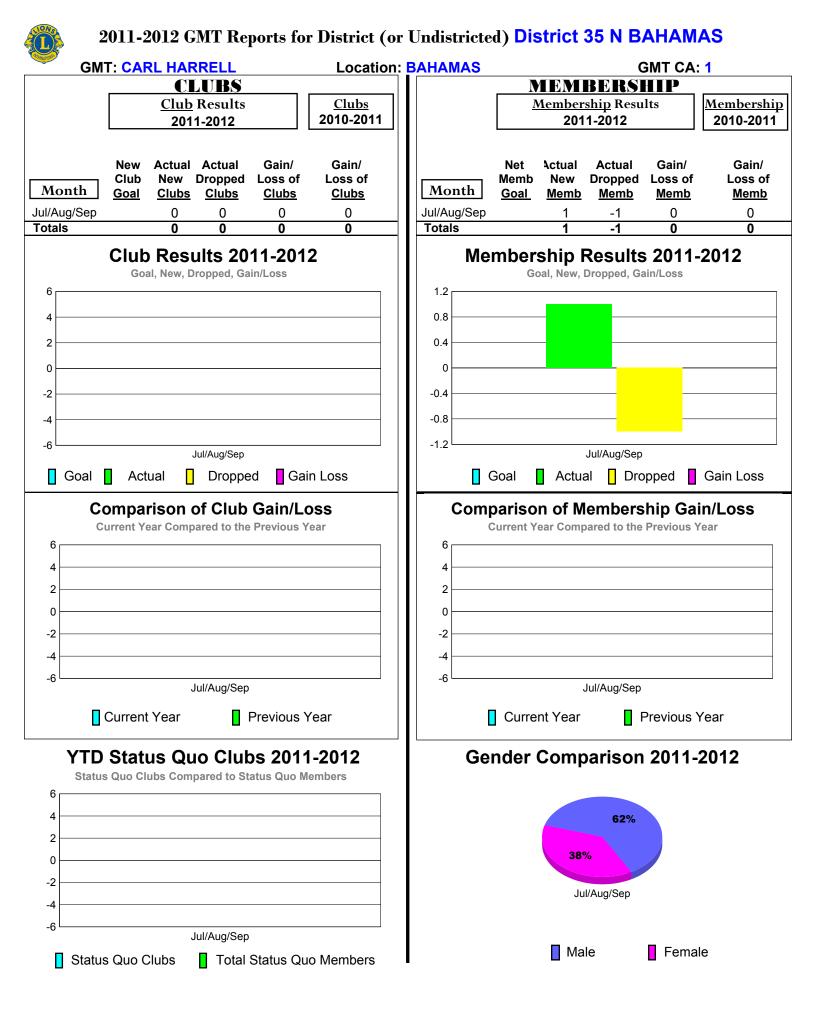

# 2011-2012 GMT Reports for District (or Undistricted) District 31 J



# 2011-2012 GMT Reports for District (or Undistricted) District 32 A



# 2011-2012 GMT Reports for District (or Undistricted) District 32 B



## 2011-2012 GMT Reports for District (or Undistricted) District 32 C



## 2011-2012 GMT Reports for District (or Undistricted) District 32 D



# 2011-2012 GMT Reports for District (or Undistricted) District 34 A



### 2011-2012 GMT Reports for District (or Undistricted) District 34 B



## 2011-2012 GMT Reports for District (or Undistricted) District 34 C



# 2011-2012 GMT Reports for District (or Undistricted) District 35 L



# 2011-2012 GMT Reports for District (or Undistricted) District 35 |



## 2011-2012 GMT Reports for District (or Undistricted) District 35 O