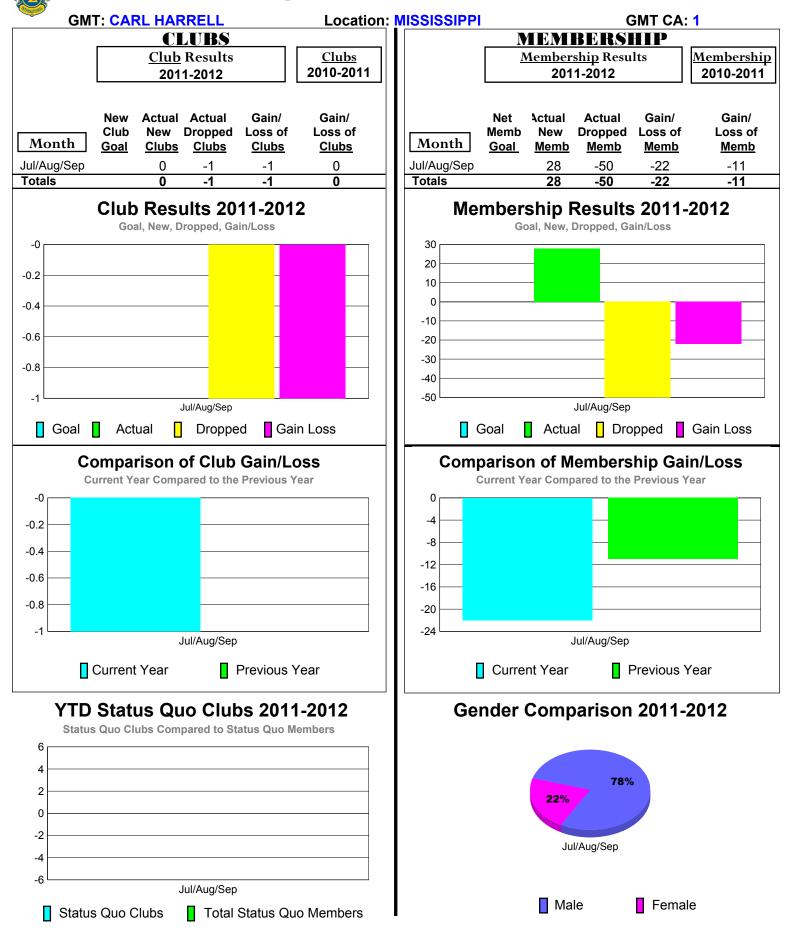

## 2011-2012 GMT Reports for District (or Undistricted) District 12 |



# 2011-2012 GMT Reports for District (or Undistricted) District 12 O



## 2011-2012 GMT Reports for District (or Undistricted) District 12 N



# 2011-2012 GMT Reports for District (or Undistricted) District 12 S



# 2011-2012 GMT Reports for District (or Undistricted) District 18 A



### 2011-2012 GMT Reports for District (or Undistricted) District 18 B



# 2011-2012 GMT Reports for District (or Undistricted) District 18 C



# 2011-2012 GMT Reports for District (or Undistricted) District 18 D



## 2011-2012 GMT Reports for District (or Undistricted) District 18 E



## 2011-2012 GMT Reports for District (or Undistricted) District 18 F



# 2011-2012 GMT Reports for District (or Undistricted) District 30 M



# 2011-2012 GMT Reports for District (or Undistricted) District 30 S



# 2011-2012 GMT Reports for District (or Undistricted) District 31 A



## 2011-2012 GMT Reports for District (or Undistricted) District 31 B



## 2011-2012 GMT Reports for District (or Undistricted) District 31 D



# 2011-2012 GMT Reports for District (or Undistricted) District 31 E



# 2011-2012 GMT Reports for District (or Undistricted) District 31 F



## 2011-2012 GMT Reports for District (or Undistricted) District 31 G



# 2011-2012 GMT Reports for District (or Undistricted) District 31 H



## 2011-2012 GMT Reports for District (or Undistricted) District 31 J



# 2011-2012 GMT Reports for District (or Undistricted) District 32 A



# 2011-2012 GMT Reports for District (or Undistricted) District 32 B



##