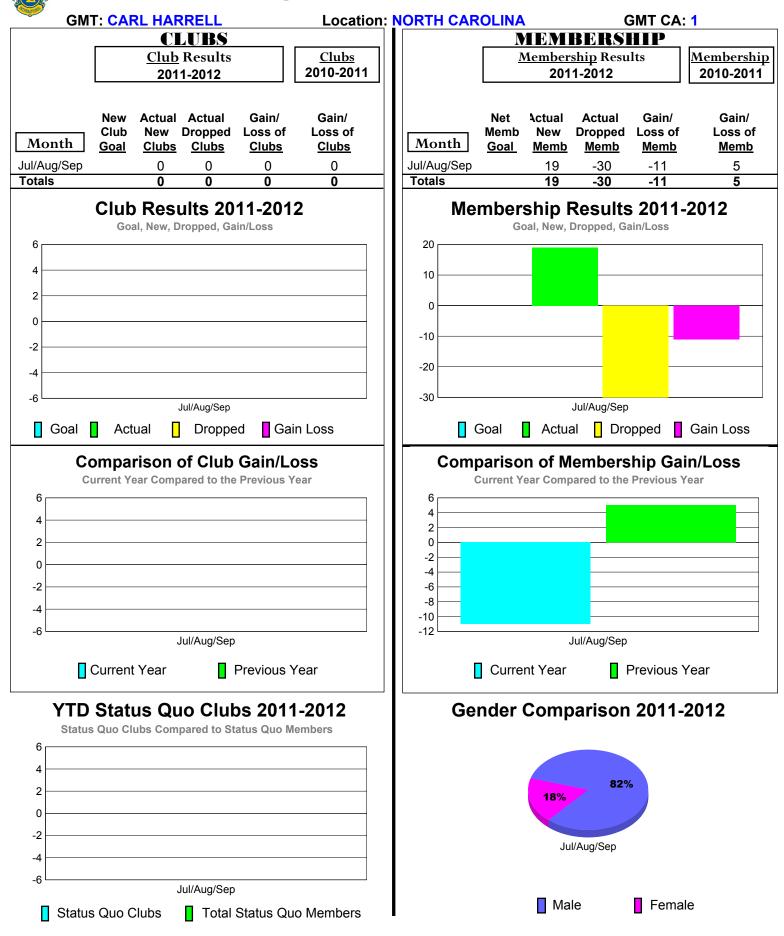

C



# 2011-2012 GMT Reports for District (or Undistricted) District 18 D



## 2011-2012 GMT Reports for District (or Undistricted) District 18 E



## 2011-2012 GMT Reports for District (or Undistricted) District 18 F



# 2011-2012 GMT Reports for District (or Undistricted) District 30 M



# 2011-2012 GMT Reports for District (or Undistricted) District 30 S



# 2011-2012 GMT Reports for District (or Undistricted) District 31 A



## 2011-2012 GMT Reports for District (or Undistricted) District 31 B



## 2011-2012 GMT Reports for District (or Undistricted) District 31 D



# 2011-2012 GMT Reports for District (or Undistricted) District 31 E



# 2011-2012 GMT Reports for District (or Undistricted) District 31 F



## 2011-2012 GMT Reports for District (or Undistricted) District 31 G



# 2011-2012 GMT Reports for District (or Undistricted) District 31 H



## 2011-2012 GMT Reports for District (or Undistricted) District 31 J



# 2011-2012 GMT Reports for District (or Undistricted) District 32 A



# 2011-2012 GMT Reports for District (or Undistricted) District 32 B



## 2011-2012 GMT Reports for District (or Undistricted) District 32 C



## 2011-2012 GMT Reports for District (or Undistricted) District 32 D



# 2011-2012 GMT Reports for District (or Undistricted) District 34 A



### 2011-2012 GMT Reports for District (or Undistricted) District 34 B



## 2011-2012 GMT Reports for District (or Undistricted) District 34 C



# 2011-2012 GMT Reports for District (or Undistricted) District 35 L



# 2011-2012 GMT Reports for District (or Undistricted) District 35 |