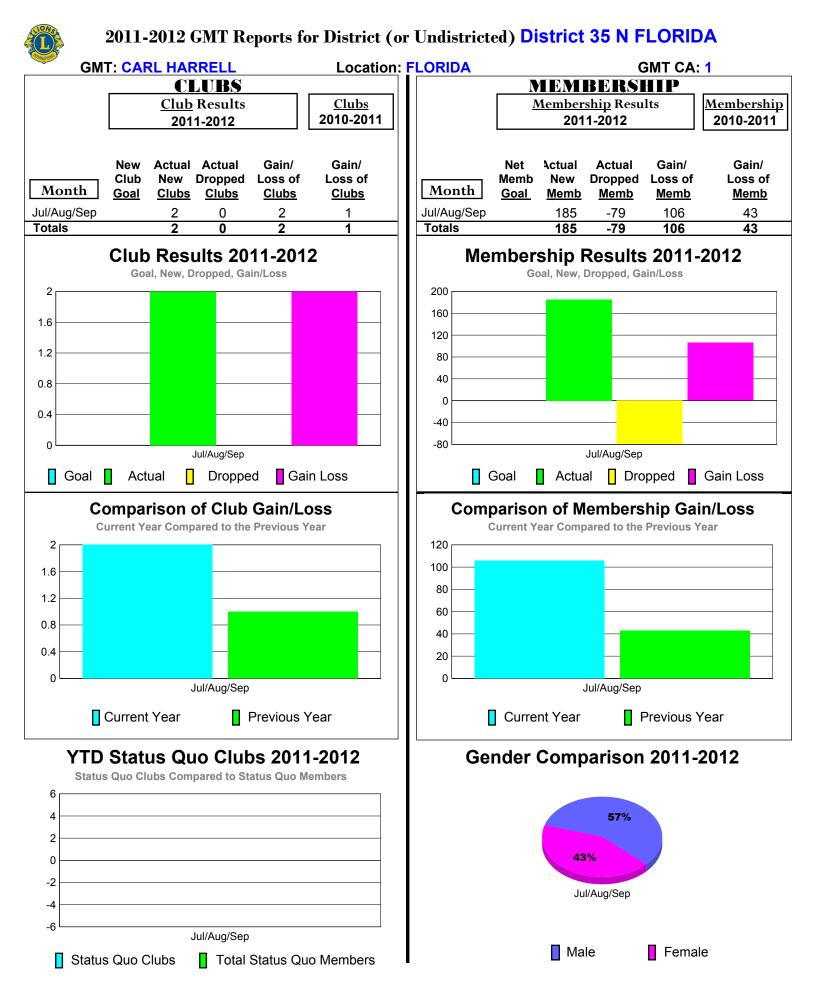

## 2011-2012 GMT Reports for District (or Undistricted) District 31 J



# 2011-2012 GMT Reports for District (or Undistricted) District 32 A



# 2011-2012 GMT Reports for District (or Undistricted) District 32 B



## 2011-2012 GMT Reports for District (or Undistricted) District 32 C



## 2011-2012 GMT Reports for District (or Undistricted) District 32 D



# 2011-2012 GMT Reports for District (or Undistricted) District 34 A



### 2011-2012 GMT Reports for District (or Undistricted) District 34 B



## 2011-2012 GMT Reports for District (or Undistricted) District 34 C



# 2011-2012 GMT Reports for District (or Undistricted) District 35 L



# 2011-2012 GMT Reports for District (or Undistricted) District 35 |



## 2011-2012 GMT Reports for District (or Undistricted) District 35 O