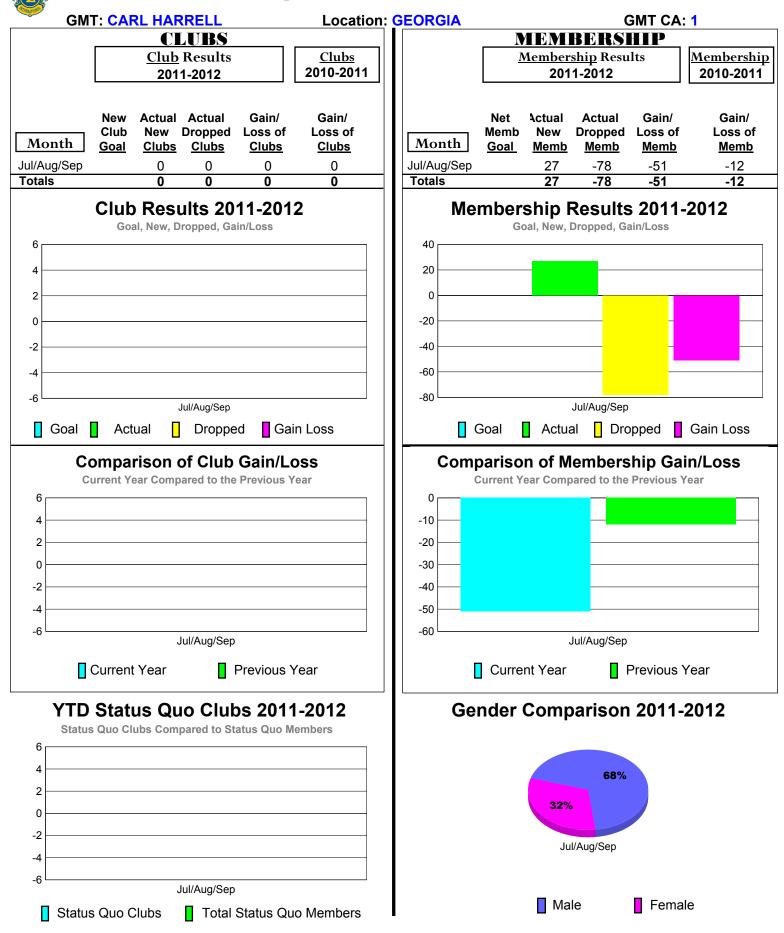

# 2011-2012 GMT Reports for District (or Undistricted) District 12 L



## 2011-2012 GMT Reports for District (or Undistricted) District 12 |



# 2011-2012 GMT Reports for District (or Undistricted) District 12 O



## 2011-2012 GMT Reports for District (or Undistricted) District 12 N



# 2011-2012 GMT Reports for District (or Undistricted) District 12 S



# 2011-2012 GMT Reports for District (or Undistricted) District 18 A



### 2011-2012 GMT Reports for District (or Undistricted) District 18 B



# 2011-2012 GMT Reports for District (or Undistricted) District 18 C



# 2011-2012 GMT Reports for District (or Undistricted) District 18 D



## 2011-2012 GMT Reports for District (or Undistricted) District 18 E



## 2011-2012 GMT Reports for District (or Undistricted) District 18 F



# 2011-2012 GMT Reports for District (or Undistricted) District 30 M



# 2011-2012 GMT Reports for District (or Undistricted) District 30 S



# 2011-2012 GMT Reports for District (or Undistricted) District 31 A



## 2011-2012 GMT Reports for District (or Undistricted) District 31 B



## 2011-2012 GMT Reports for District (or Undistricted) District 31 D



# 2011-2012 GMT Reports for District (or Undistricted) District 31 E



# 2011-2012 GMT Reports for District (or Undistricted) District 31 F



##