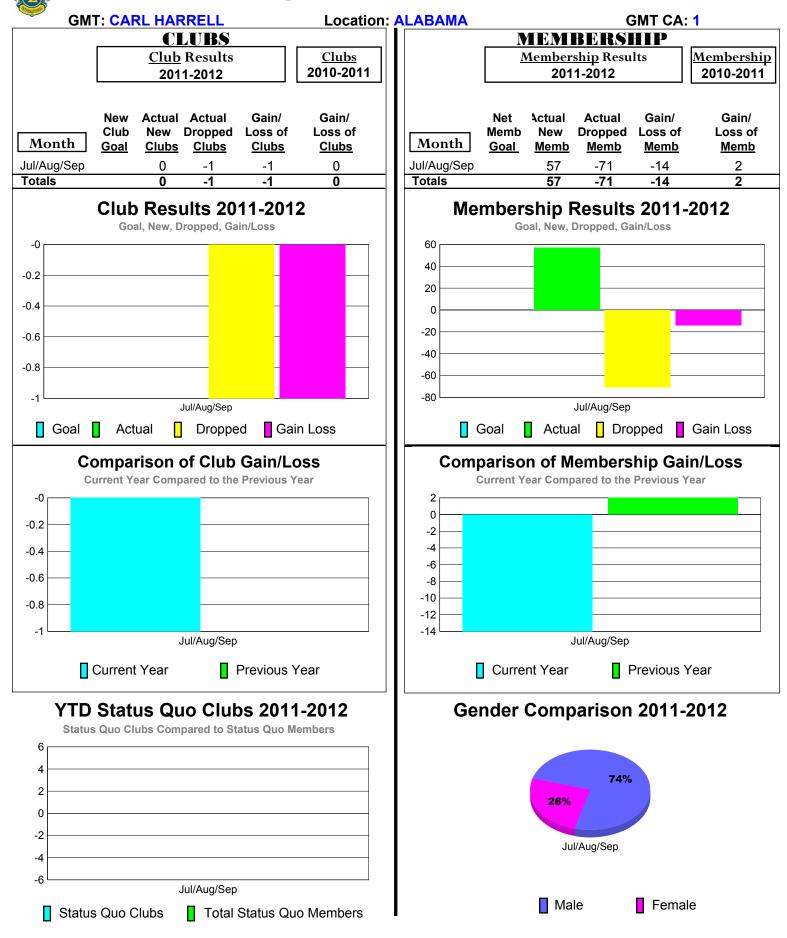

B



## 2011-2012 GMT Reports for District (or Undistricted) District 31 D



# 2011-2012 GMT Reports for District (or Undistricted) District 31 E



# 2011-2012 GMT Reports for District (or Undistricted) District 31 F



## 2011-2012 GMT Reports for District (or Undistricted) District 31 G



# 2011-2012 GMT Reports for District (or Undistricted) District 31 H



## 2011-2012 GMT Reports for District (or Undistricted) District 31 J



# 2011-2012 GMT Reports for District (or Undistricted) District 32 A



# 2011-2012 GMT Reports for District (or Undistricted) District 32 B



## 2011-2012 GMT Reports for District (or Undistricted) District 32 C



## 2011-2012 GMT Reports for District (or Undistricted) District 32 D



# 2011-2012 GMT Reports for District (or Undistricted) District 34 A



### 2011-2012 GMT Reports for District (or Undistricted) District 34 B



## 2011-2012 GMT Reports for District (or Undistricted) District 34 C



# 2011-2012 GMT Reports for District (or Undistricted) District 35 L



# 2011-2012 GMT Reports for District (or Undistricted) District 35 |



## 2011-2012 GMT Reports for District (or Undistricted) District 35 O