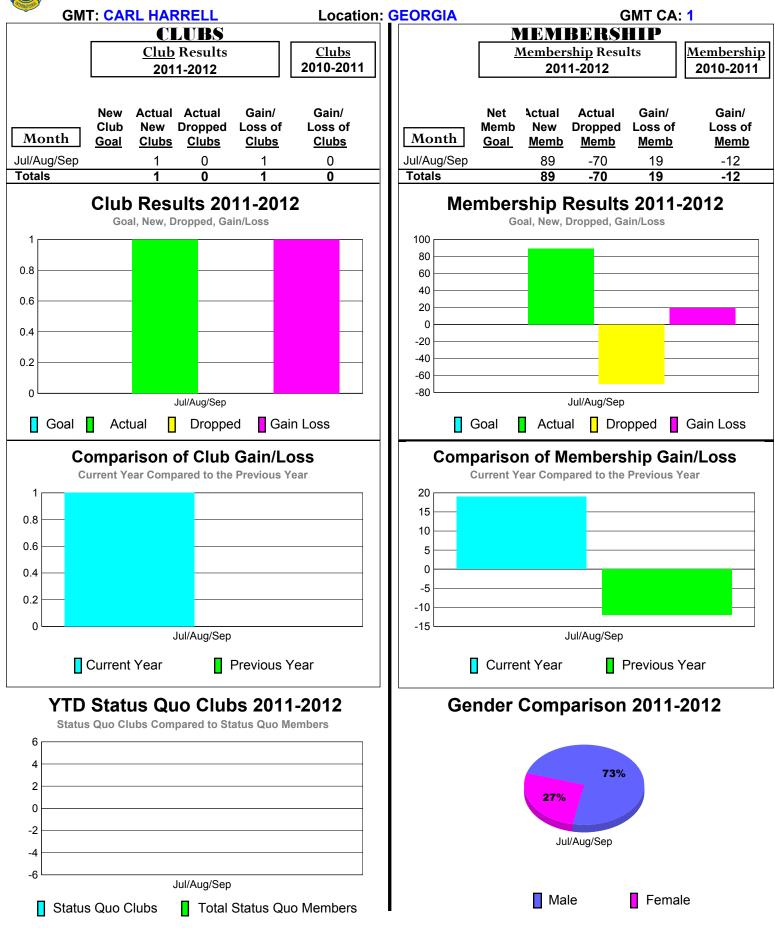

# 2011-2012 GMT Reports for District (or Undistricted) District 12 L



## 2011-2012 GMT Reports for District (or Undistricted) District 12 |



# 2011-2012 GMT Reports for District (or Undistricted) District 12 O



## 2011-2012 GMT Reports for District (or Undistricted) District 12 N



# 2011-2012 GMT Reports for District (or Undistricted) District 12 S



# 2011-2012 GMT Reports for District (or Undistricted) District 18 A



### 2011-2012 GMT Reports for District (or Undistricted) District 18 B



# 2011-2012 GMT Reports for District (or Undistricted) District 18 C



# 2011-2012 GMT Reports for District (or Undistricted) District 18 D



## 2011-2012 GMT Reports for District (or Undistricted) District 18 E



## 2011-2012 GMT Reports for District (or Undistricted) District 18 F



# 2011-2012 GMT Reports for District (or Undistricted) District 30 M



# 2011-2012 GMT Reports for District (or Undistricted) District 30 S



# 2011-2012 GMT Reports for District (or Undistricted) District 31 A



## 2011-2012 GMT Reports for District (or Undistricted) District 31 B



## 2011-2012 GMT Reports for District (or Undistricted) District 31 D



# 2011-2012 GMT Reports for District (or Undistricted) District 31 E



# 2011-2012 GMT Reports for District (or Undistricted) District 31 F



## 2011-2012 GMT Reports for District (or Undistricted) District 31 G



# 2011-2012 GMT Reports for District (or Undistricted) District 31 H



#