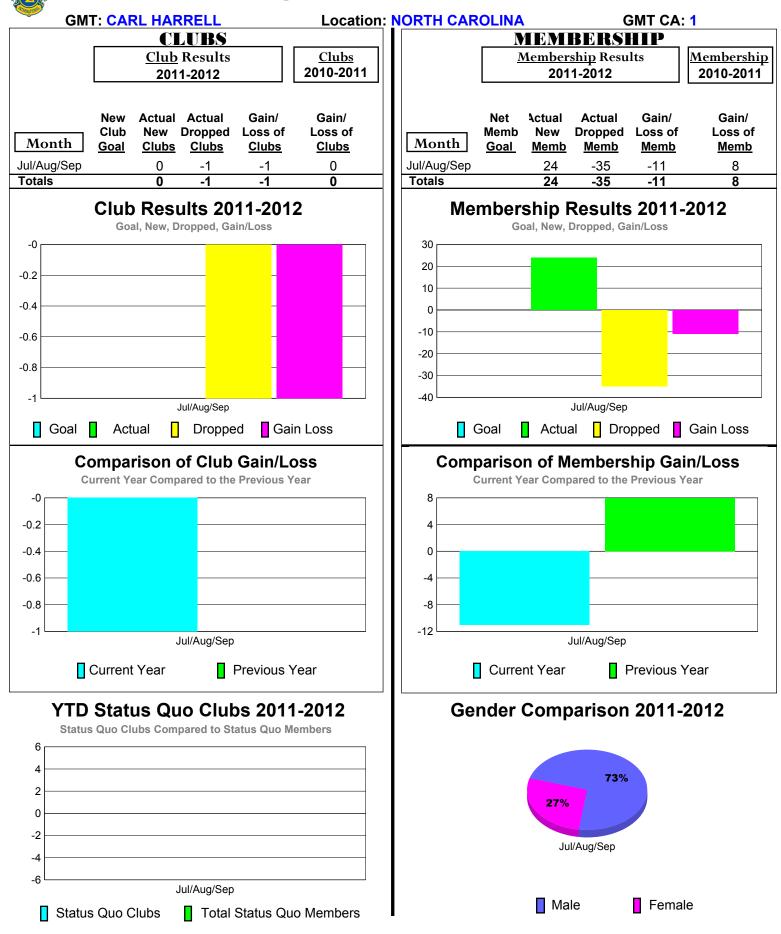

### 2011-2012 GMT Reports for District (or Undistricted) District 18 B



# 2011-2012 GMT Reports for District (or Undistricted) District 18 C



# 2011-2012 GMT Reports for District (or Undistricted) District 18 D



## 2011-2012 GMT Reports for District (or Undistricted) District 18 E



## 2011-2012 GMT Reports for District (or Undistricted) District 18 F



# 2011-2012 GMT Reports for District (or Undistricted) District 30 M



# 2011-2012 GMT Reports for District (or Undistricted) District 30 S



# 2011-2012 GMT Reports for District (or Undistricted) District 31 A



## 2011-2012 GMT Reports for District (or Undistricted) District 31 B



## 2011-2012 GMT Reports for District (or Undistricted) District 31 D



# 2011-2012 GMT Reports for District (or Undistricted) District 31 E



# 2011-2012 GMT Reports for District (or Undistricted) District 31 F



## 2011-2012 GMT Reports for District (or Undistricted) District 31 G



# 2011-2012 GMT Reports for District (or Undistricted) District 31 H



## 2011-2012 GMT Reports for District (or Undistricted) District 31 J



# 2011-2012 GMT Reports for District (or Undistricted) District 32 A



# 2011-2012 GMT Reports for District (or Undistricted) District 32 B



## 2011-2012 GMT Reports for District (or Undistricted) District 32 C



## 2011-2012 GMT Reports for District (or Undistricted) District 32 D



# 2011-2012 GMT Reports for District (or Undistricted) District 34 A



### 2011-2012 GMT Reports for District (or Undistricted) District 34 B



## 2011-2012 GMT Reports for District (or Undistricted) District 34 C