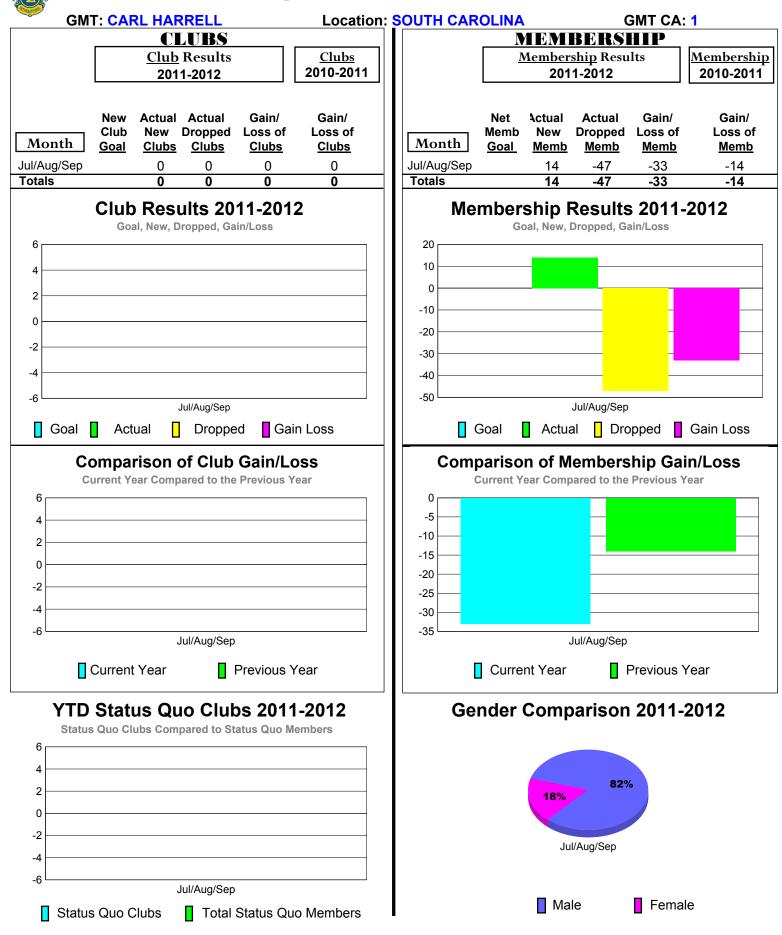

S



# 2011-2012 GMT Reports for District (or Undistricted) District 31 A



## 2011-2012 GMT Reports for District (or Undistricted) District 31 B



## 2011-2012 GMT Reports for District (or Undistricted) District 31 D



# 2011-2012 GMT Reports for District (or Undistricted) District 31 E



# 2011-2012 GMT Reports for District (or Undistricted) District 31 F



## 2011-2012 GMT Reports for District (or Undistricted) District 31 G



# 2011-2012 GMT Reports for District (or Undistricted) District 31 H



## 2011-2012 GMT Reports for District (or Undistricted) District 31 J



# 2011-2012 GMT Reports for District (or Undistricted) District 32 A



# 2011-2012 GMT Reports for District (or Undistricted) District 32 B



## 2011-2012 GMT Reports for District (or Undistricted) District 32 C



## 2011-2012 GMT Reports for District (or Undistricted) District 32 D



# 2011-2012 GMT Reports for District (or Undistricted) District 34 A



### 2011-2012 GMT Reports for District (or Undistricted) District 34 B



## 2011-2012 GMT Reports for District (or Undistricted) District 34 C



# 2011-2012 GMT Reports for District (or Undistricted) District 35 L



# 2011-2012 GMT Reports for District (or Undistricted) District 35 |



## 2011-2012 GMT Reports for District (or Undistricted) District 35 O