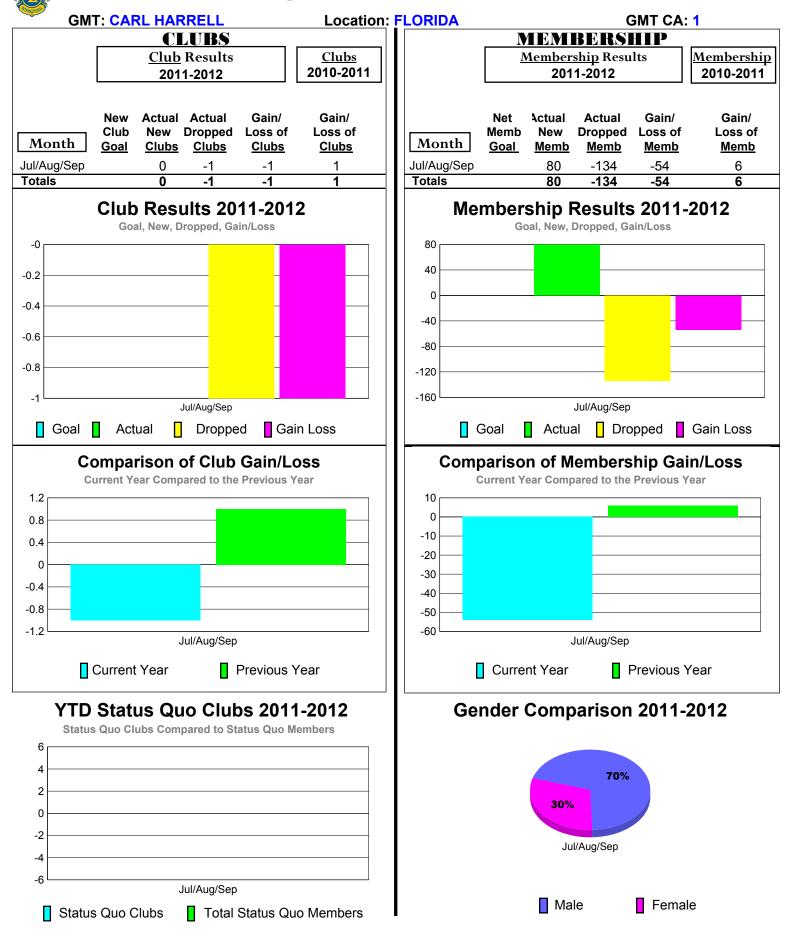

## 2011-2012 GMT Reports for District (or Undistricted) District 31 G



# 2011-2012 GMT Reports for District (or Undistricted) District 31 H



## 2011-2012 GMT Reports for District (or Undistricted) District 31 J



# 2011-2012 GMT Reports for District (or Undistricted) District 32 A



# 2011-2012 GMT Reports for District (or Undistricted) District 32 B



## 2011-2012 GMT Reports for District (or Undistricted) District 32 C



## 2011-2012 GMT Reports for District (or Undistricted) District 32 D



# 2011-2012 GMT Reports for District (or Undistricted) District 34 A



### 2011-2012 GMT Reports for District (or Undistricted) District 34 B



## 2011-2012 GMT Reports for District (or Undistricted) District 34 C



# 2011-2012 GMT Reports for District (or Undistricted) District 35 L



# 2011-2012 GMT Reports for District (or Undistricted) District 35 |



## 2011-2012 GMT Reports for District (or Undistricted) District 35 O