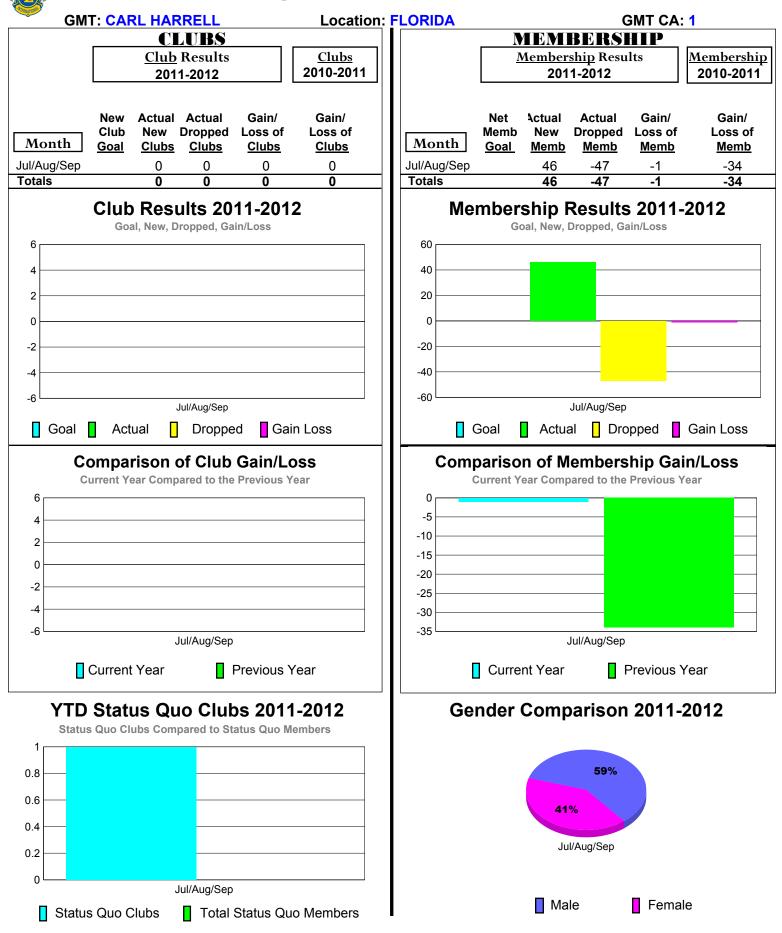

## 2011-2012 GMT Reports for District (or Undistricted) District 31 J



# 2011-2012 GMT Reports for District (or Undistricted) District 32 A



# 2011-2012 GMT Reports for District (or Undistricted) District 32 B



## 2011-2012 GMT Reports for District (or Undistricted) District 32 C



## 2011-2012 GMT Reports for District (or Undistricted) District 32 D



# 2011-2012 GMT Reports for District (or Undistricted) District 34 A



### 2011-2012 GMT Reports for District (or Undistricted) District 34 B



## 2011-2012 GMT Reports for District (or Undistricted) District 34 C



# 2011-2012 GMT Reports for District (or Undistricted) District 35 L



# 2011-2012 GMT Reports for District (or Undistricted) District 35 |



## 2011-2012 GMT Reports for District (or Undistricted) District 35 O