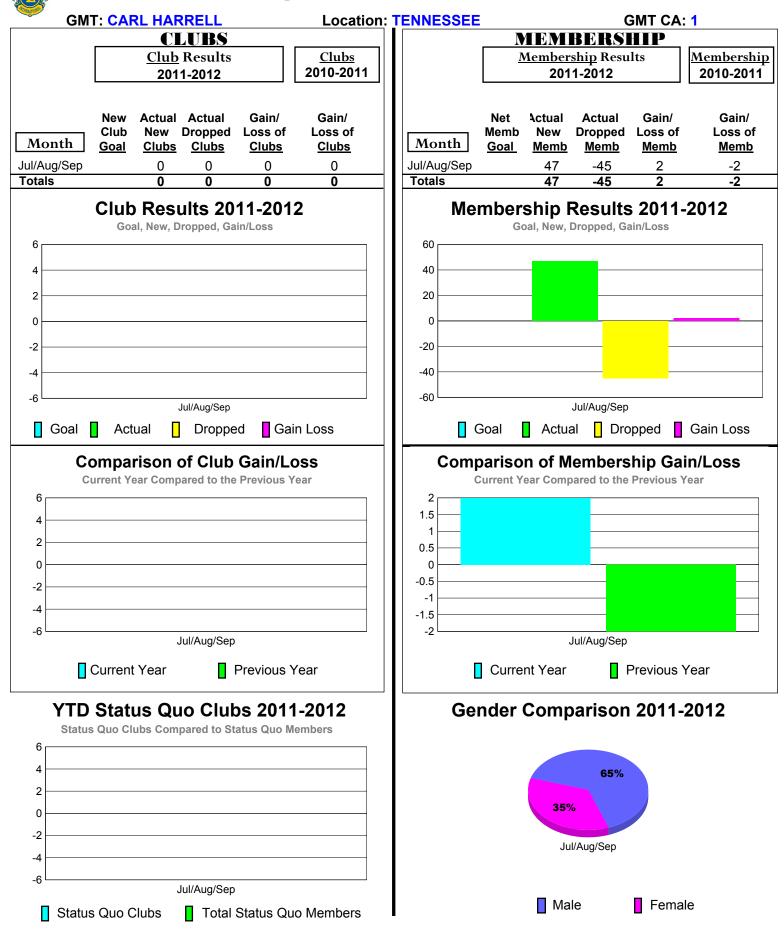

# 2011-2012 GMT Reports for District (or Undistricted) District 12 L



## 2011-2012 GMT Reports for District (or Undistricted) District 12 |



# 2011-2012 GMT Reports for District (or Undistricted) District 12 O



## 2011-2012 GMT Reports for District (or Undistricted) District 12 N



# 2011-2012 GMT Reports for District (or Undistricted) District 12 S



# 2011-2012 GMT Reports for District (or Undistricted) District 18 A



### 2011-2012 GMT Reports for District (or Undistricted) District 18 B



# 2011-2012 GMT Reports for District (or Undistricted) District 18 C



# 2011-2012 GMT Reports for District (or Undistricted) District 18 D



## 2011-2012 GMT Reports for District (or Undistricted) District 18 E



## 2011-2012 GMT Reports for District (or Undistricted) District 18 F



# 2011-2012 GMT Reports for District (or Undistricted) District 30 M



# 2011-2012 GMT Reports for District (or Undistricted) District 30 S



# 2011-2012 GMT Reports for District (or Undistricted) District 31 A



## 2011-2012 GMT Reports for District (or Undistricted) District 31 B



## 2011-2012 GMT Reports for District (or Undistricted) District 31 D