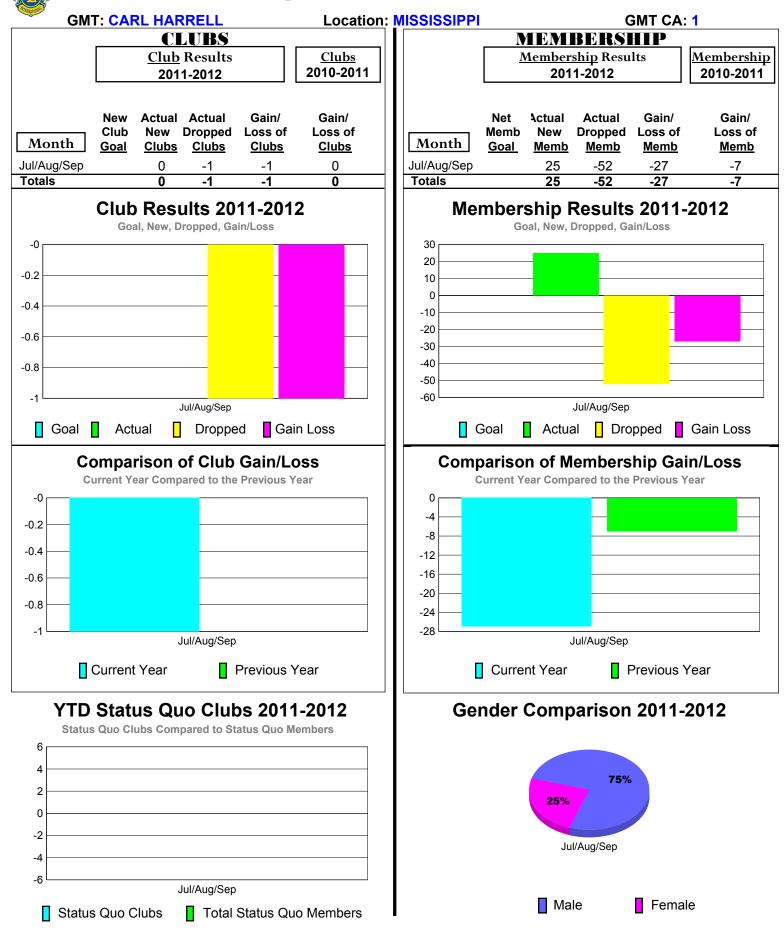

|



# 2011-2012 GMT Reports for District (or Undistricted) District 12 O



## 2011-2012 GMT Reports for District (or Undistricted) District 12 N



# 2011-2012 GMT Reports for District (or Undistricted) District 12 S



# 2011-2012 GMT Reports for District (or Undistricted) District 18 A



### 2011-2012 GMT Reports for District (or Undistricted) District 18 B



# 2011-2012 GMT Reports for District (or Undistricted) District 18 C



# 2011-2012 GMT Reports for District (or Undistricted) District 18 D



## 2011-2012 GMT Reports for District (or Undistricted) District 18 E



## 2011-2012 GMT Reports for District (or Undistricted) District 18 F



# 2011-2012 GMT Reports for District (or Undistricted) District 30 M



# 2011-2012 GMT Reports for District (or Undistricted) District 30 S



# 2011-2012 GMT Reports for District (or Undistricted) District 31 A



## 2011-2012 GMT Reports for District (or Undistricted) District 31 B



## 2011-2012 GMT Reports for District (or Undistricted) District 31 D



# 2011-2012 GMT Reports for District (or Undistricted) District 31 E



# 2011-2012 GMT Reports for District (or Undistricted) District 31 F



## 2011-2012 GMT Reports for District (or Undistricted) District 31 G



# 2011-2012 GMT Reports for District (or Undistricted) District 31 H



## 2011-2012 GMT Reports for District (or Undistricted) District 31 J



# 2011-2012 GMT Reports for District (or Undistricted) District 32 A



# 2011-2012 GMT Reports for District (or Undistricted) District 32 B



## 2011-2012 GMT Reports for District (or Undistricted) District 32 C



#