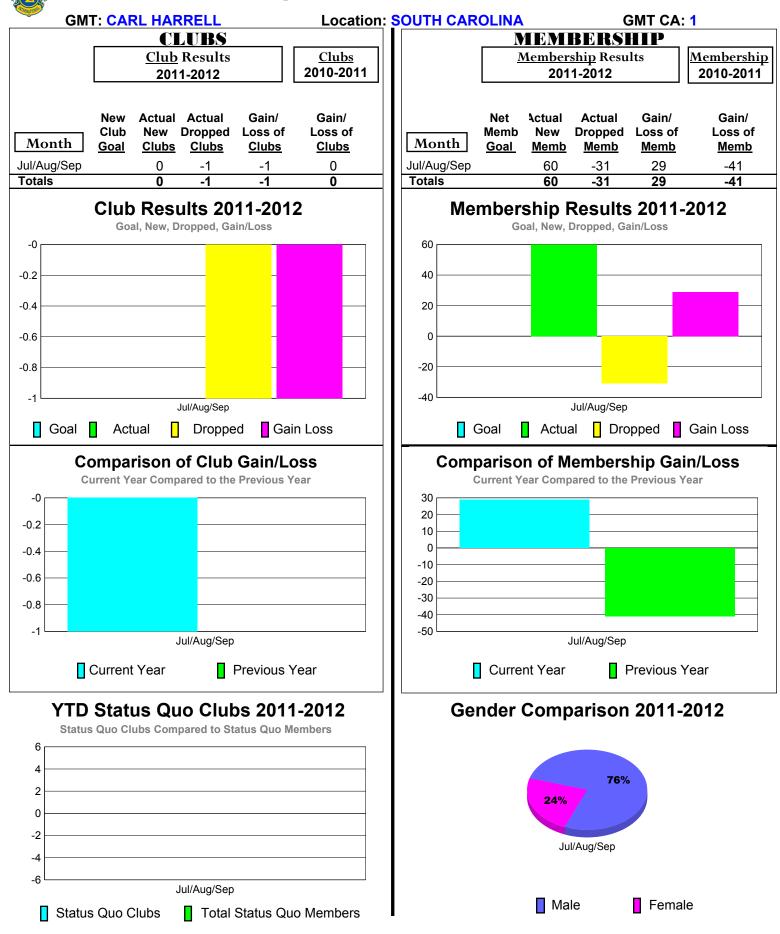

F



# 2011-2012 GMT Reports for District (or Undistricted) District 30 M



# 2011-2012 GMT Reports for District (or Undistricted) District 30 S



# 2011-2012 GMT Reports for District (or Undistricted) District 31 A



## 2011-2012 GMT Reports for District (or Undistricted) District 31 B



## 2011-2012 GMT Reports for District (or Undistricted) District 31 D



# 2011-2012 GMT Reports for District (or Undistricted) District 31 E



# 2011-2012 GMT Reports for District (or Undistricted) District 31 F



## 2011-2012 GMT Reports for District (or Undistricted) District 31 G



# 2011-2012 GMT Reports for District (or Undistricted) District 31 H



## 2011-2012 GMT Reports for District (or Undistricted) District 31 J



# 2011-2012 GMT Reports for District (or Undistricted) District 32 A



# 2011-2012 GMT Reports for District (or Undistricted) District 32 B



## 2011-2012 GMT Reports for District (or Undistricted) District 32 C



## 2011-2012 GMT Reports for District (or Undistricted) District 32 D



# 2011-2012 GMT Reports for District (or Undistricted) District 34 A



### 2011-2012 GMT Reports for District (or Undistricted) District 34 B



## 2011-2012 GMT Reports for District (or Undistricted) District 34 C



# 2011-2012 GMT Reports for District (or Undistricted) District 35 L



# 2011-2012 GMT Reports for District (or Undistricted) District 35 |



## 2011-2012 GMT Reports for District (or Undistricted) District 35 O