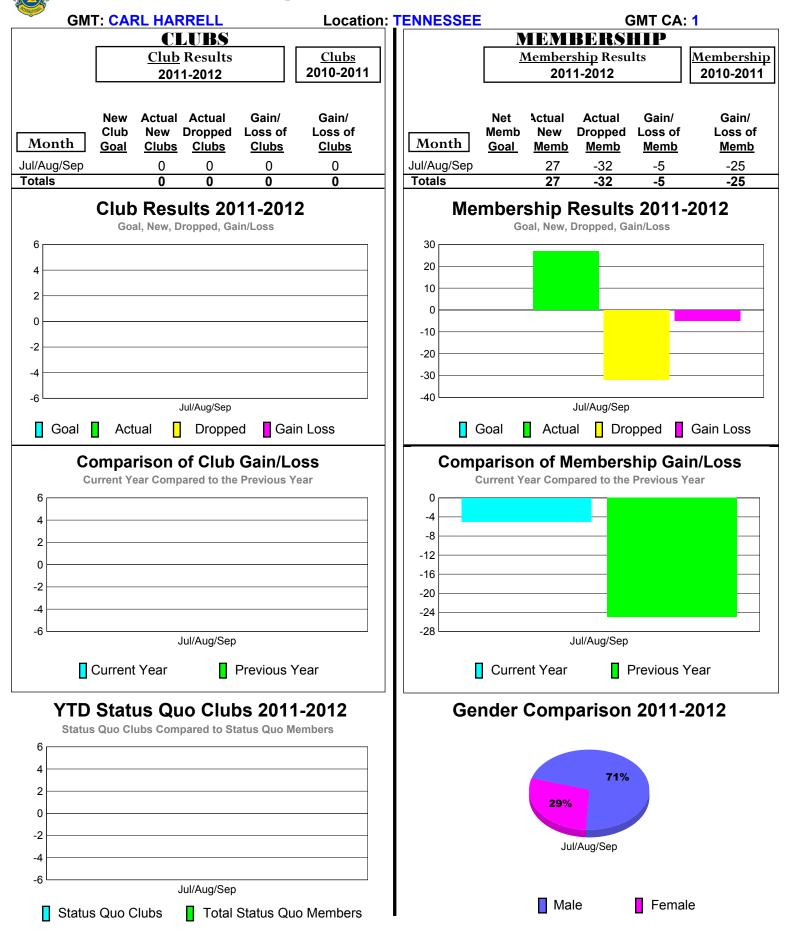

# 2011-2012 GMT Reports for District (or Undistricted) District 12 L



## 2011-2012 GMT Reports for District (or Undistricted) District 12 |



# 2011-2012 GMT Reports for District (or Undistricted) District 12 O



## 2011-2012 GMT Reports for District (or Undistricted) District 12 N



# 2011-2012 GMT Reports for District (or Undistricted) District 12 S



# 2011-2012 GMT Reports for District (or Undistricted) District 18 A



### 2011-2012 GMT Reports for District (or Undistricted) District 18 B



# 2011-2012 GMT Reports for District (or Undistricted) District 18 C



# 2011-2012 GMT Reports for District (or Undistricted) District 18 D



## 2011-2012 GMT Reports for District (or Undistricted) District 18 E



## 2011-2012 GMT Reports for District (or Undistricted) District 18 F



# 2011-2012 GMT Reports for District (or Undistricted) District 30 M



# 2011-2012 GMT Reports for District (or Undistricted) District 30 S



# 2011-2012 GMT Reports for District (or Undistricted) District 31 A



## 2011-2012 GMT Reports for District (or Undistricted) District 31 B



#