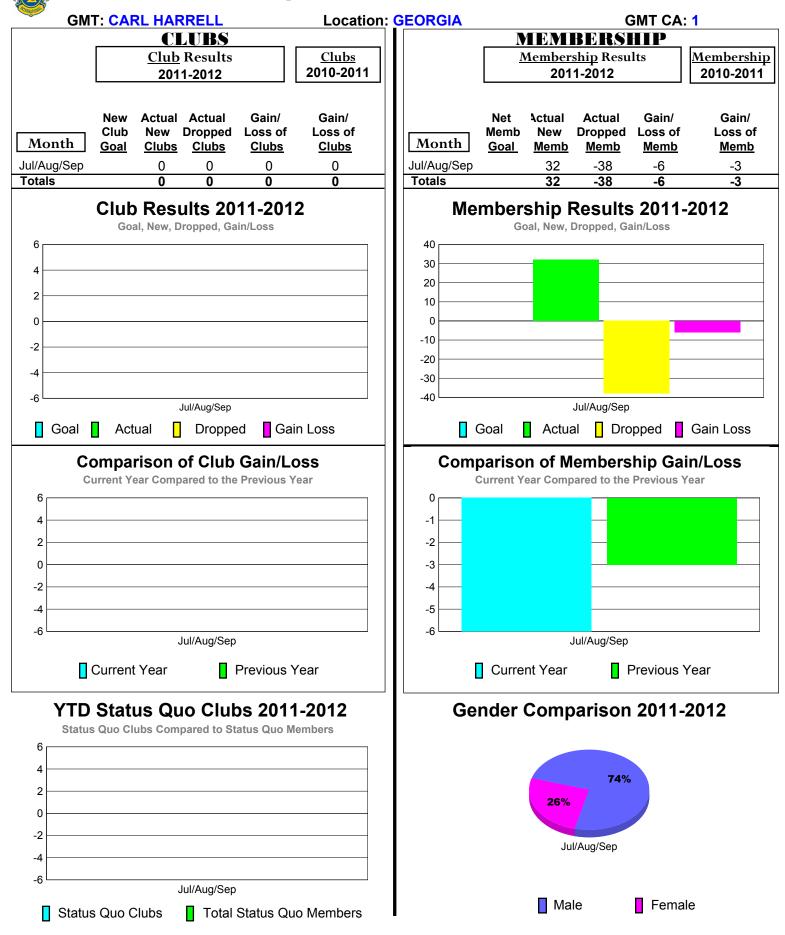

# 2011-2012 GMT Reports for District (or Undistricted) District 12 L



## 2011-2012 GMT Reports for District (or Undistricted) District 12 |



# 2011-2012 GMT Reports for District (or Undistricted) District 12 O



## 2011-2012 GMT Reports for District (or Undistricted) District 12 N



# 2011-2012 GMT Reports for District (or Undistricted) District 12 S



# 2011-2012 GMT Reports for District (or Undistricted) District 18 A



### 2011-2012 GMT Reports for District (or Undistricted) District 18 B



# 2011-2012 GMT Reports for District (or Undistricted) District 18 C



# 2011-2012 GMT Reports for District (or Undistricted) District 18 D



## 2011-2012 GMT Reports for District (or Undistricted) District 18 E



## 2011-2012 GMT Reports for District (or Undistricted) District 18 F



# 2011-2012 GMT Reports for District (or Undistricted) District 30 M



# 2011-2012 GMT Reports for District (or Undistricted) District 30 S



# 2011-2012 GMT Reports for District (or Undistricted) District 31 A



## 2011-2012 GMT Reports for District (or Undistricted) District 31 B



## 2011-2012 GMT Reports for District (or Undistricted) District 31 D



# 2011-2012 GMT Reports for District (or Undistricted) District 31 E



# 2011-2012 GMT Reports for District (or Undistricted) District 31 F



## 2011-2012 GMT Reports for District (or Undistricted) District 31 G



# 2011-2012 GMT Reports for District (or Undistricted) District 31 H



## 2011-2012 GMT Reports for District (or Undistricted) District 31 J



# 2011-2012 GMT Reports for District (or Undistricted) District 32 A



#