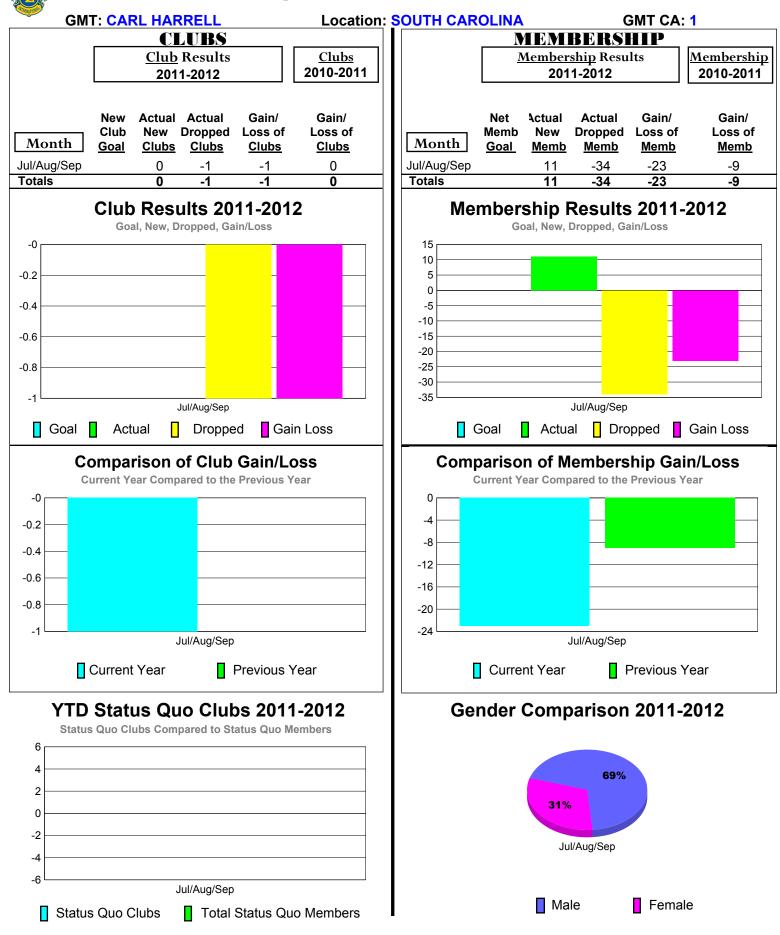

M



# 2011-2012 GMT Reports for District (or Undistricted) District 30 S



# 2011-2012 GMT Reports for District (or Undistricted) District 31 A



## 2011-2012 GMT Reports for District (or Undistricted) District 31 B



## 2011-2012 GMT Reports for District (or Undistricted) District 31 D



# 2011-2012 GMT Reports for District (or Undistricted) District 31 E



# 2011-2012 GMT Reports for District (or Undistricted) District 31 F



## 2011-2012 GMT Reports for District (or Undistricted) District 31 G



# 2011-2012 GMT Reports for District (or Undistricted) District 31 H



## 2011-2012 GMT Reports for District (or Undistricted) District 31 J



# 2011-2012 GMT Reports for District (or Undistricted) District 32 A



# 2011-2012 GMT Reports for District (or Undistricted) District 32 B



## 2011-2012 GMT Reports for District (or Undistricted) District 32 C



## 2011-2012 GMT Reports for District (or Undistricted) District 32 D



# 2011-2012 GMT Reports for District (or Undistricted) District 34 A



### 2011-2012 GMT Reports for District (or Undistricted) District 34 B



## 2011-2012 GMT Reports for District (or Undistricted) District 34 C



# 2011-2012 GMT Reports for District (or Undistricted) District 35 L



# 2011-2012 GMT Reports for District (or Undistricted) District 35 |



## 2011-2012 GMT Reports for District (or Undistricted) District 35 O