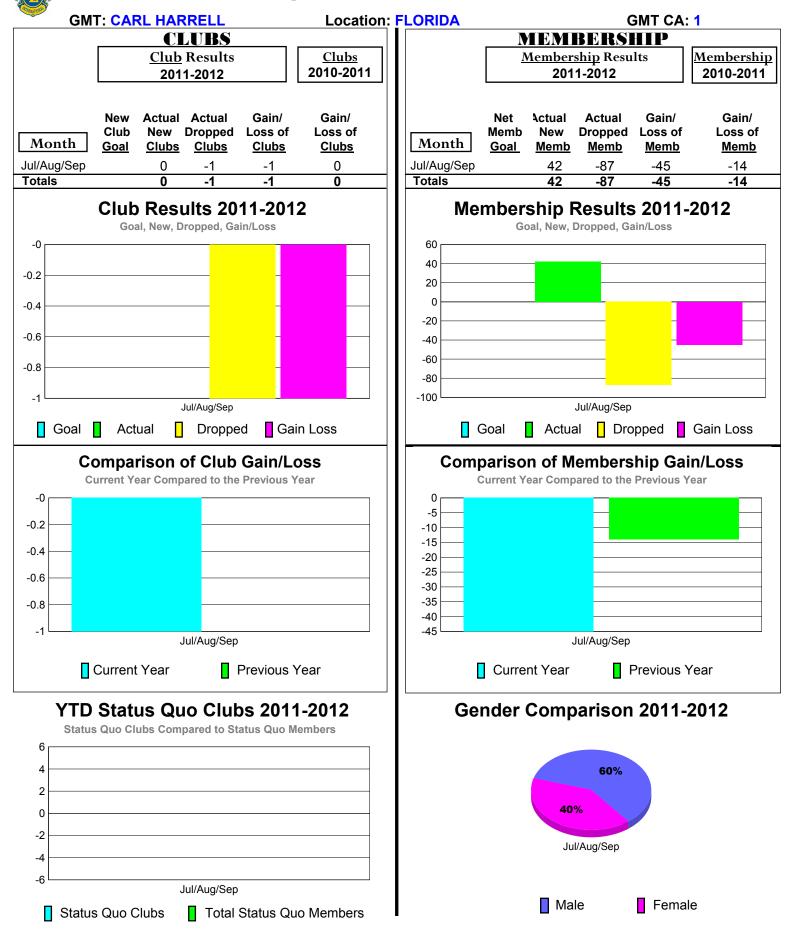

# 2011-2012 GMT Reports for District (or Undistricted) District 31 H



## 2011-2012 GMT Reports for District (or Undistricted) District 31 J



# 2011-2012 GMT Reports for District (or Undistricted) District 32 A



# 2011-2012 GMT Reports for District (or Undistricted) District 32 B



## 2011-2012 GMT Reports for District (or Undistricted) District 32 C



## 2011-2012 GMT Reports for District (or Undistricted) District 32 D



# 2011-2012 GMT Reports for District (or Undistricted) District 34 A



### 2011-2012 GMT Reports for District (or Undistricted) District 34 B



## 2011-2012 GMT Reports for District (or Undistricted) District 34 C



# 2011-2012 GMT Reports for District (or Undistricted) District 35 L



# 2011-2012 GMT Reports for District (or Undistricted) District 35 |



## 2011-2012 GMT Reports for District (or Undistricted) District 35 O