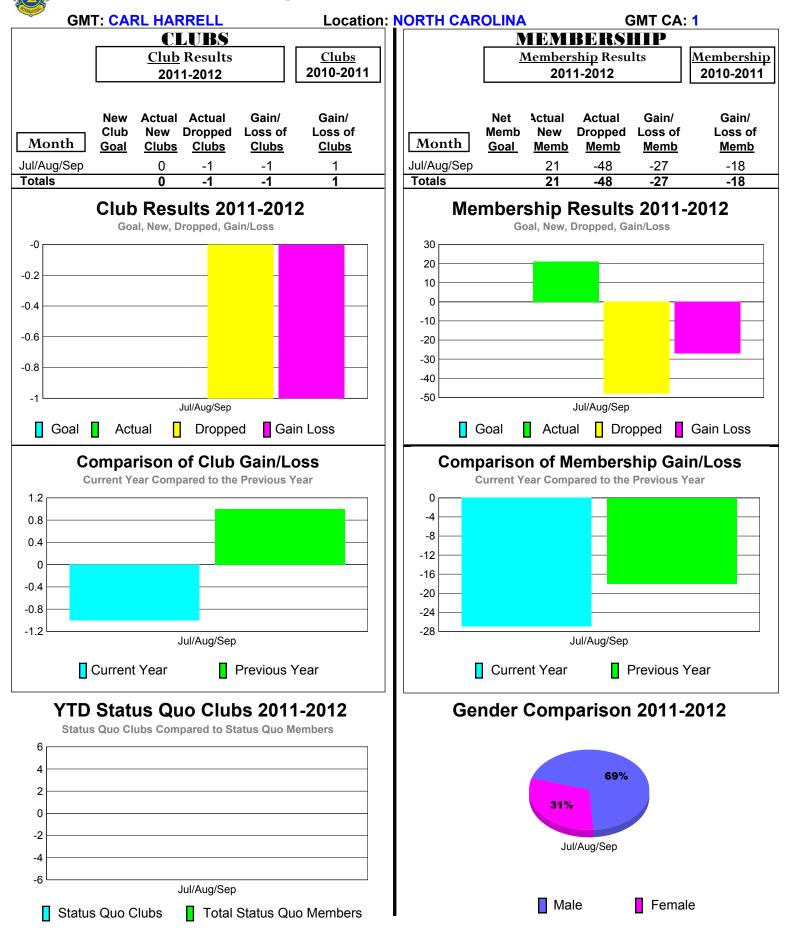

D



## 2011-2012 GMT Reports for District (or Undistricted) District 18 E



## 2011-2012 GMT Reports for District (or Undistricted) District 18 F



# 2011-2012 GMT Reports for District (or Undistricted) District 30 M



# 2011-2012 GMT Reports for District (or Undistricted) District 30 S



# 2011-2012 GMT Reports for District (or Undistricted) District 31 A



## 2011-2012 GMT Reports for District (or Undistricted) District 31 B



## 2011-2012 GMT Reports for District (or Undistricted) District 31 D



# 2011-2012 GMT Reports for District (or Undistricted) District 31 E



# 2011-2012 GMT Reports for District (or Undistricted) District 31 F



## 2011-2012 GMT Reports for District (or Undistricted) District 31 G



# 2011-2012 GMT Reports for District (or Undistricted) District 31 H



## 2011-2012 GMT Reports for District (or Undistricted) District 31 J



# 2011-2012 GMT Reports for District (or Undistricted) District 32 A



# 2011-2012 GMT Reports for District (or Undistricted) District 32 B



## 2011-2012 GMT Reports for District (or Undistricted) District 32 C



## 2011-2012 GMT Reports for District (or Undistricted) District 32 D



# 2011-2012 GMT Reports for District (or Undistricted) District 34 A



### 2011-2012 GMT Reports for District (or Undistricted) District 34 B



## 2011-2012 GMT Reports for District (or Undistricted) District 34 C



# 2011-2012 GMT Reports for District (or Undistricted) District 35 L



# 2011-2012 GMT Reports for District (or Undistricted) District 35 |



## 2011-2012 GMT Reports for District (or Undistricted) District 35 O