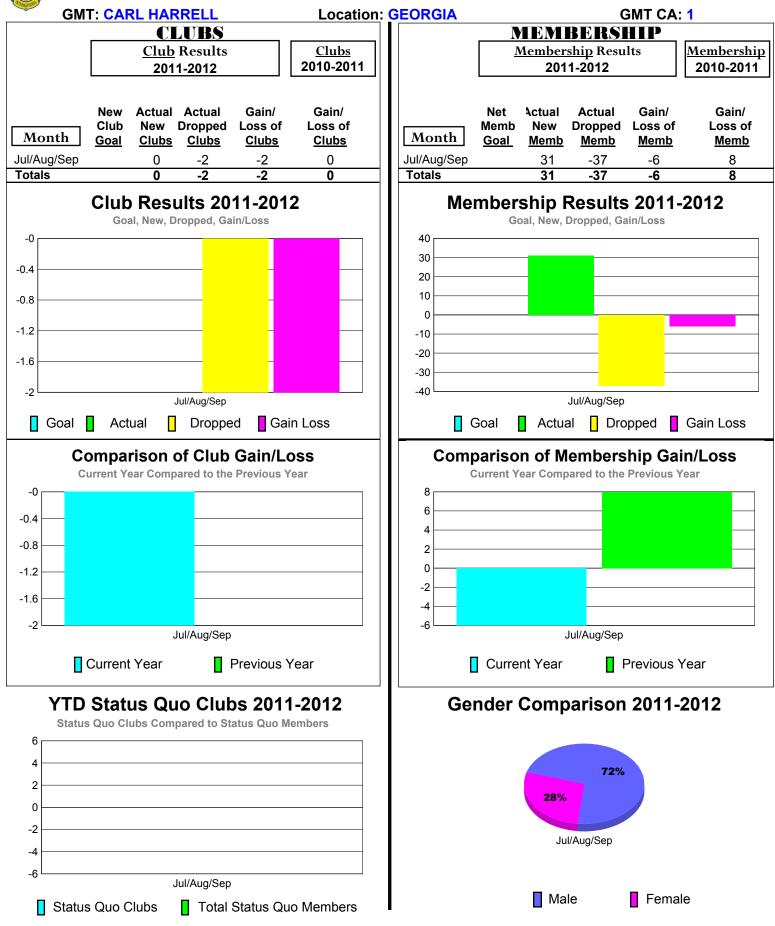

# 2011-2012 GMT Reports for District (or Undistricted) District 12 L



## 2011-2012 GMT Reports for District (or Undistricted) District 12 |



# 2011-2012 GMT Reports for District (or Undistricted) District 12 O



## 2011-2012 GMT Reports for District (or Undistricted) District 12 N



# 2011-2012 GMT Reports for District (or Undistricted) District 12 S



# 2011-2012 GMT Reports for District (or Undistricted) District 18 A



### 2011-2012 GMT Reports for District (or Undistricted) District 18 B



# 2011-2012 GMT Reports for District (or Undistricted) District 18 C



# 2011-2012 GMT Reports for District (or Undistricted) District 18 D



## 2011-2012 GMT Reports for District (or Undistricted) District 18 E



## 2011-2012 GMT Reports for District (or Undistricted) District 18 F



# 2011-2012 GMT Reports for District (or Undistricted) District 30 M



# 2011-2012 GMT Reports for District (or Undistricted) District 30 S



# 2011-2012 GMT Reports for District (or Undistricted) District 31 A



## 2011-2012 GMT Reports for District (or Undistricted) District 31 B



## 2011-2012 GMT Reports for District (or Undistricted) District 31 D



# 2011-2012 GMT Reports for District (or Undistricted) District 31 E