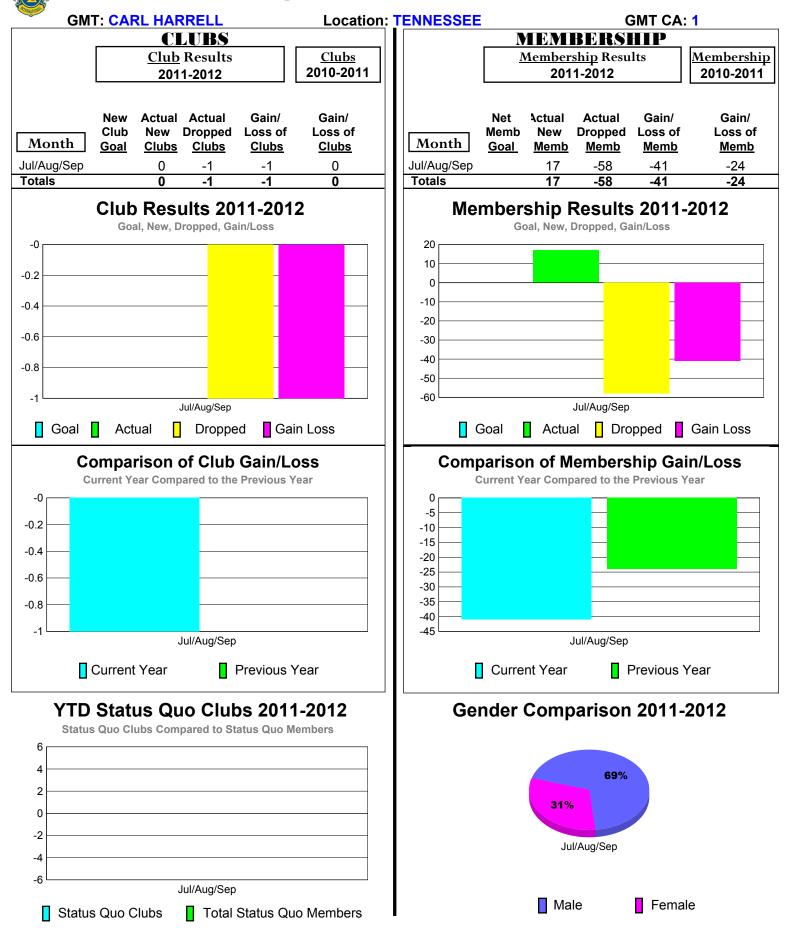

# 2011-2012 GMT Reports for District (or Undistricted) District 12 L



## 2011-2012 GMT Reports for District (or Undistricted) District 12 |



# 2011-2012 GMT Reports for District (or Undistricted) District 12 O



## 2011-2012 GMT Reports for District (or Undistricted) District 12 N



# 2011-2012 GMT Reports for District (or Undistricted) District 12 S



# 2011-2012 GMT Reports for District (or Undistricted) District 18 A



### 2011-2012 GMT Reports for District (or Undistricted) District 18 B



# 2011-2012 GMT Reports for District (or Undistricted) District 18 C



# 2011-2012 GMT Reports for District (or Undistricted) District 18 D



## 2011-2012 GMT Reports for District (or Undistricted) District 18 E



## 2011-2012 GMT Reports for District (or Undistricted) District 18 F



# 2011-2012 GMT Reports for District (or Undistricted) District 30 M



# 2011-2012 GMT Reports for District (or Undistricted) District 30 S



# 2011-2012 GMT Reports for District (or Undistricted) District 31 A



#