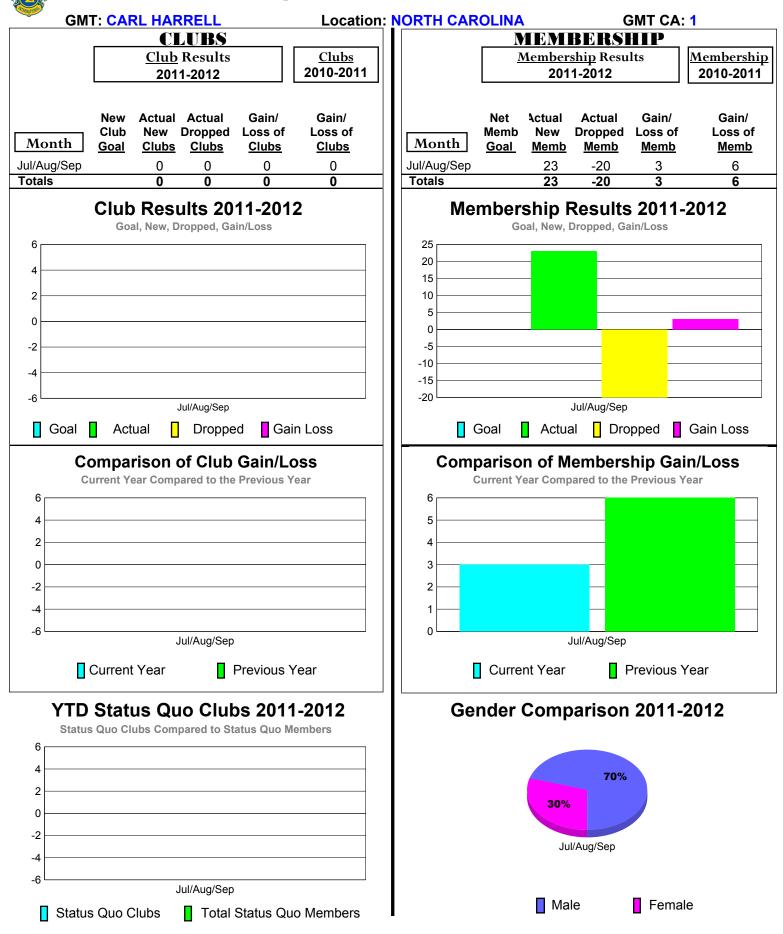

N



# 2011-2012 GMT Reports for District (or Undistricted) District 12 S



# 2011-2012 GMT Reports for District (or Undistricted) District 18 A



### 2011-2012 GMT Reports for District (or Undistricted) District 18 B



# 2011-2012 GMT Reports for District (or Undistricted) District 18 C



# 2011-2012 GMT Reports for District (or Undistricted) District 18 D



## 2011-2012 GMT Reports for District (or Undistricted) District 18 E



## 2011-2012 GMT Reports for District (or Undistricted) District 18 F



# 2011-2012 GMT Reports for District (or Undistricted) District 30 M



# 2011-2012 GMT Reports for District (or Undistricted) District 30 S



# 2011-2012 GMT Reports for District (or Undistricted) District 31 A



## 2011-2012 GMT Reports for District (or Undistricted) District 31 B



## 2011-2012 GMT Reports for District (or Undistricted) District 31 D



# 2011-2012 GMT Reports for District (or Undistricted) District 31 E



# 2011-2012 GMT Reports for District (or Undistricted) District 31 F



## 2011-2012 GMT Reports for District (or Undistricted) District 31 G



# 2011-2012 GMT Reports for District (or Undistricted) District 31 H



## 2011-2012 GMT Reports for District (or Undistricted) District 31 J



# 2011-2012 GMT Reports for District (or Undistricted) District 32 A



# 2011-2012 GMT Reports for District (or Undistricted) District 32 B



## 2011-2012 GMT Reports for District (or Undistricted) District 32 C



## 2011-2012 GMT Reports for District (or Undistricted) District 32 D



# 2011-2012 GMT Reports for District (or Undistricted) District 34 A



#