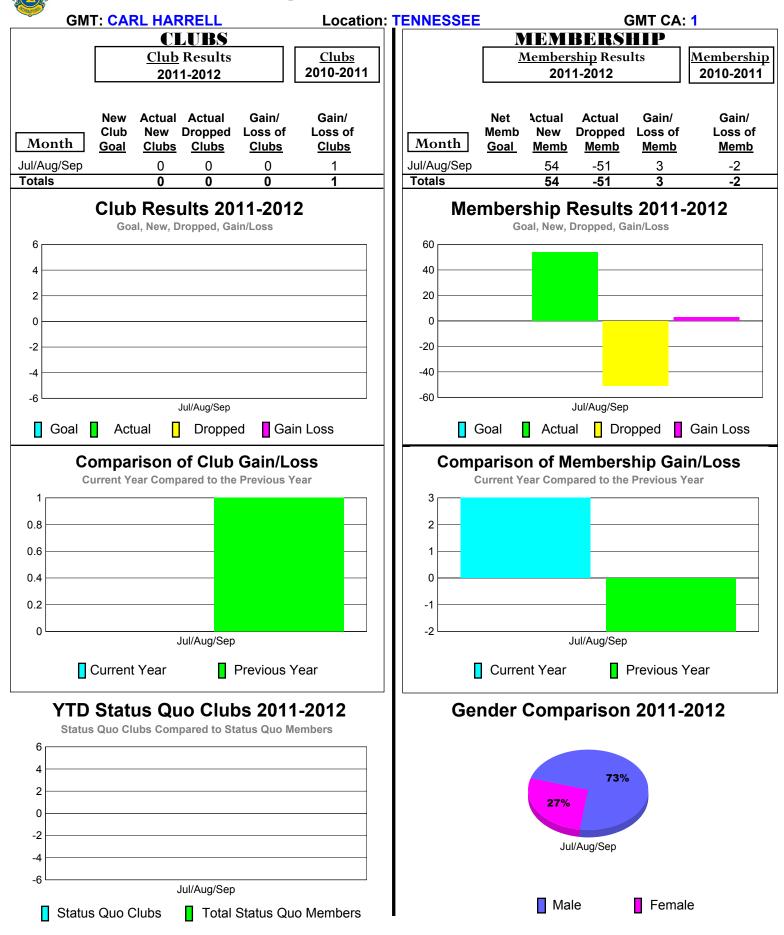

# 2011-2012 GMT Reports for District (or Undistricted) District 12 L



## 2011-2012 GMT Reports for District (or Undistricted) District 12 |



# 2011-2012 GMT Reports for District (or Undistricted) District 12 O



## 2011-2012 GMT Reports for District (or Undistricted) District 12 N



# 2011-2012 GMT Reports for District (or Undistricted) District 12 S



# 2011-2012 GMT Reports for District (or Undistricted) District 18 A



### 2011-2012 GMT Reports for District (or Undistricted) District 18 B



# 2011-2012 GMT Reports for District (or Undistricted) District 18 C



# 2011-2012 GMT Reports for District (or Undistricted) District 18 D



## 2011-2012 GMT Reports for District (or Undistricted) District 18 E



## 2011-2012 GMT Reports for District (or Undistricted) District 18 F



# 2011-2012 GMT Reports for District (or Undistricted) District 30 M



# 2011-2012 GMT Reports for District (or Undistricted) District 30 S



#