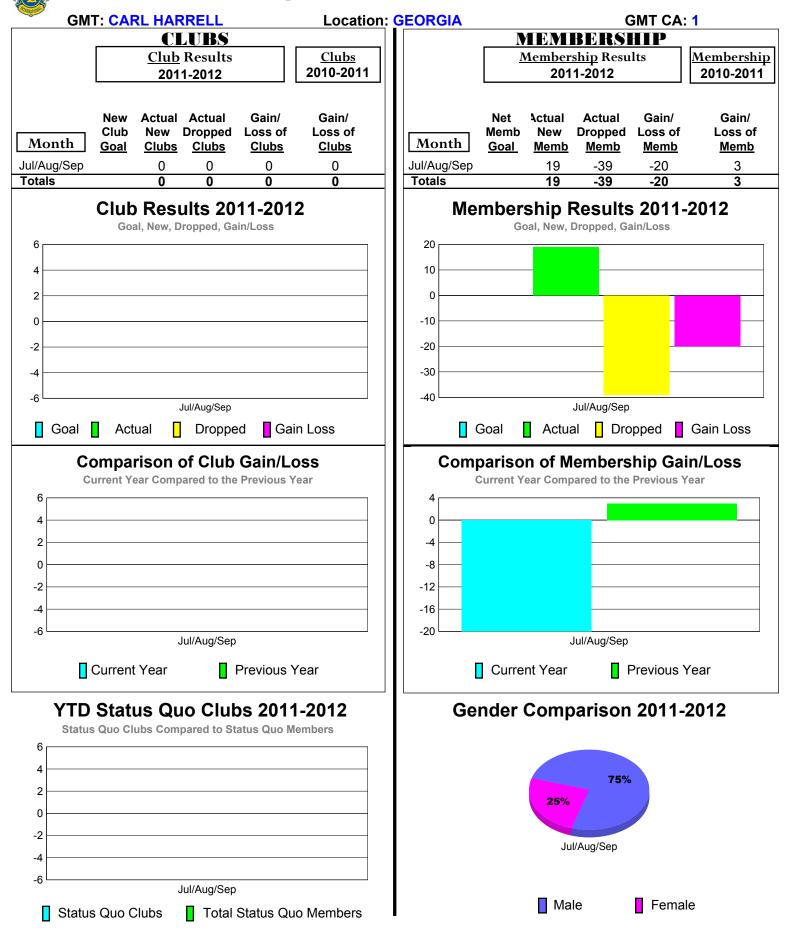

# 2011-2012 GMT Reports for District (or Undistricted) District 12 L



## 2011-2012 GMT Reports for District (or Undistricted) District 12 |



# 2011-2012 GMT Reports for District (or Undistricted) District 12 O



## 2011-2012 GMT Reports for District (or Undistricted) District 12 N



# 2011-2012 GMT Reports for District (or Undistricted) District 12 S



# 2011-2012 GMT Reports for District (or Undistricted) District 18 A



### 2011-2012 GMT Reports for District (or Undistricted) District 18 B



# 2011-2012 GMT Reports for District (or Undistricted) District 18 C



# 2011-2012 GMT Reports for District (or Undistricted) District 18 D



## 2011-2012 GMT Reports for District (or Undistricted) District 18 E



## 2011-2012 GMT Reports for District (or Undistricted) District 18 F



# 2011-2012 GMT Reports for District (or Undistricted) District 30 M



# 2011-2012 GMT Reports for District (or Undistricted) District 30 S



# 2011-2012 GMT Reports for District (or Undistricted) District 31 A



## 2011-2012 GMT Reports for District (or Undistricted) District 31 B



## 2011-2012 GMT Reports for District (or Undistricted) District 31 D



# 2011-2012 GMT Reports for District (or Undistricted) District 31 E



# 2011-2012 GMT Reports for District (or Undistricted) District 31 F



## 2011-2012 GMT Reports for District (or Undistricted) District 31 G



# 2011-2012 GMT Reports for District (or Undistricted) District 31 H



## 2011-2012 GMT Reports for District (or Undistricted) District 31 J



#