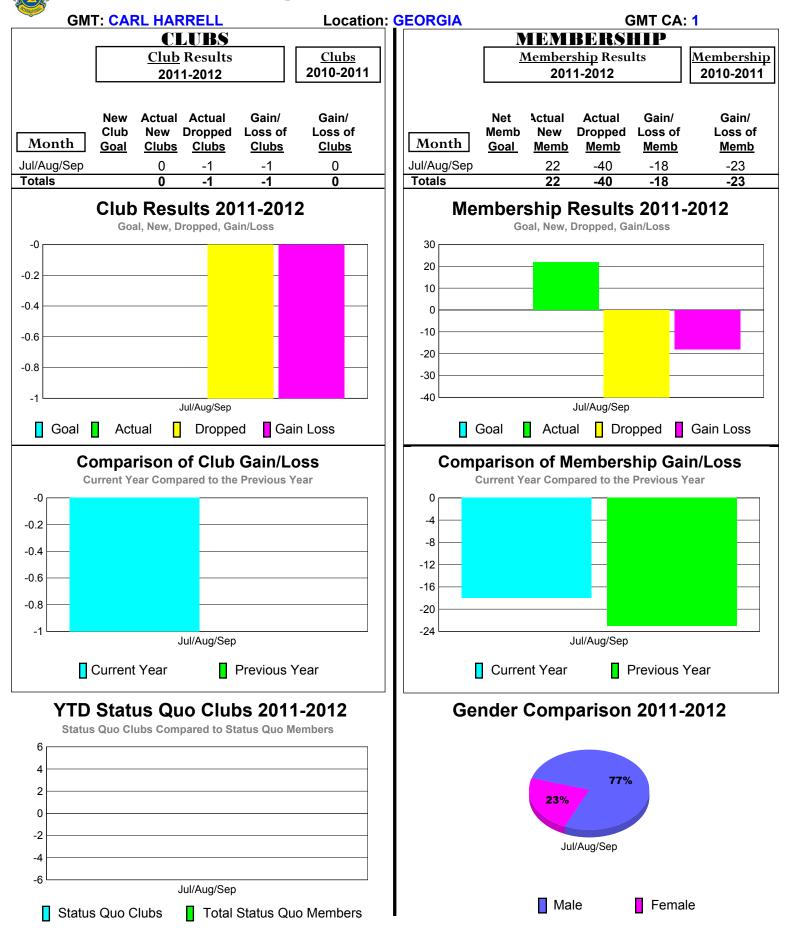

# 2011-2012 GMT Reports for District (or Undistricted) District 12 L



## 2011-2012 GMT Reports for District (or Undistricted) District 12 |



# 2011-2012 GMT Reports for District (or Undistricted) District 12 O



## 2011-2012 GMT Reports for District (or Undistricted) District 12 N



# 2011-2012 GMT Reports for District (or Undistricted) District 12 S



# 2011-2012 GMT Reports for District (or Undistricted) District 18 A



### 2011-2012 GMT Reports for District (or Undistricted) District 18 B



# 2011-2012 GMT Reports for District (or Undistricted) District 18 C



# 2011-2012 GMT Reports for District (or Undistricted) District 18 D



## 2011-2012 GMT Reports for District (or Undistricted) District 18 E



## 2011-2012 GMT Reports for District (or Undistricted) District 18 F



# 2011-2012 GMT Reports for District (or Undistricted) District 30 M



# 2011-2012 GMT Reports for District (or Undistricted) District 30 S



# 2011-2012 GMT Reports for District (or Undistricted) District 31 A



## 2011-2012 GMT Reports for District (or Undistricted) District 31 B



## 2011-2012 GMT Reports for District (or Undistricted) District 31 D



# 2011-2012 GMT Reports for District (or Undistricted) District 31 E



# 2011-2012 GMT Reports for District (or Undistricted) District 31 F



## 2011-2012 GMT Reports for District (or Undistricted) District 31 G



#