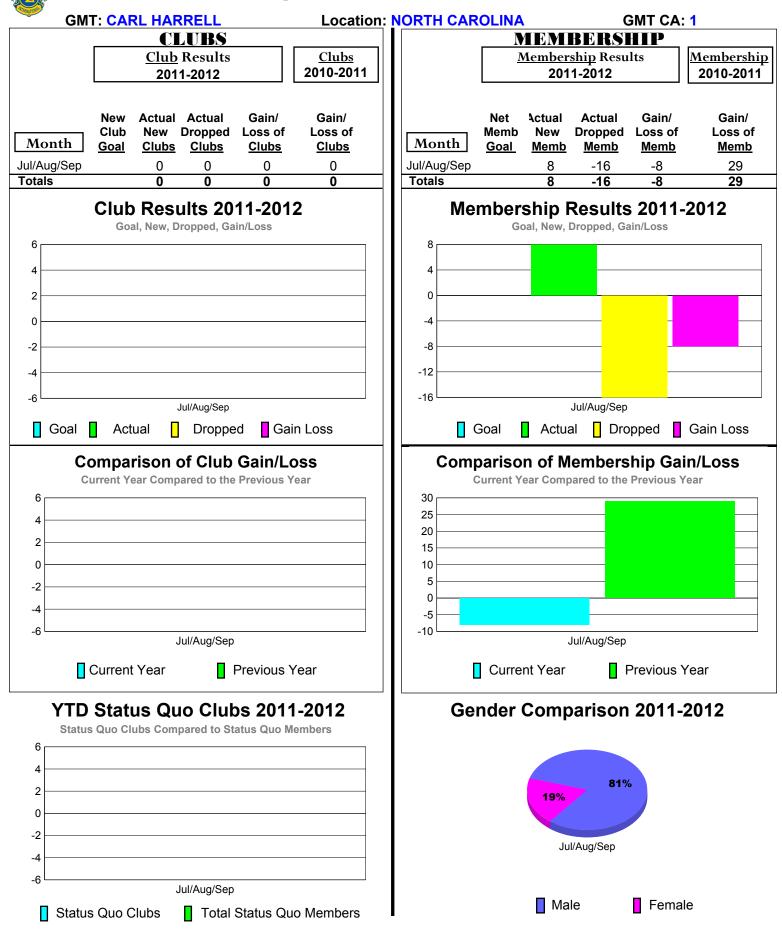

# 2011-2012 GMT Reports for District (or Undistricted) District 18 A



### 2011-2012 GMT Reports for District (or Undistricted) District 18 B



# 2011-2012 GMT Reports for District (or Undistricted) District 18 C



# 2011-2012 GMT Reports for District (or Undistricted) District 18 D



## 2011-2012 GMT Reports for District (or Undistricted) District 18 E



## 2011-2012 GMT Reports for District (or Undistricted) District 18 F



# 2011-2012 GMT Reports for District (or Undistricted) District 30 M



# 2011-2012 GMT Reports for District (or Undistricted) District 30 S



# 2011-2012 GMT Reports for District (or Undistricted) District 31 A



## 2011-2012 GMT Reports for District (or Undistricted) District 31 B



## 2011-2012 GMT Reports for District (or Undistricted) District 31 D



# 2011-2012 GMT Reports for District (or Undistricted) District 31 E



# 2011-2012 GMT Reports for District (or Undistricted) District 31 F



## 2011-2012 GMT Reports for District (or Undistricted) District 31 G



# 2011-2012 GMT Reports for District (or Undistricted) District 31 H



## 2011-2012 GMT Reports for District (or Undistricted) District 31 J



# 2011-2012 GMT Reports for District (or Undistricted) District 32 A



# 2011-2012 GMT Reports for District (or Undistricted) District 32 B



## 2011-2012 GMT Reports for District (or Undistricted) District 32 C



## 2011-2012 GMT Reports for District (or Undistricted) District 32 D



# 2011-2012 GMT Reports for District (or Undistricted) District 34 A



### 2011-2012 GMT Reports for District (or Undistricted) District 34 B