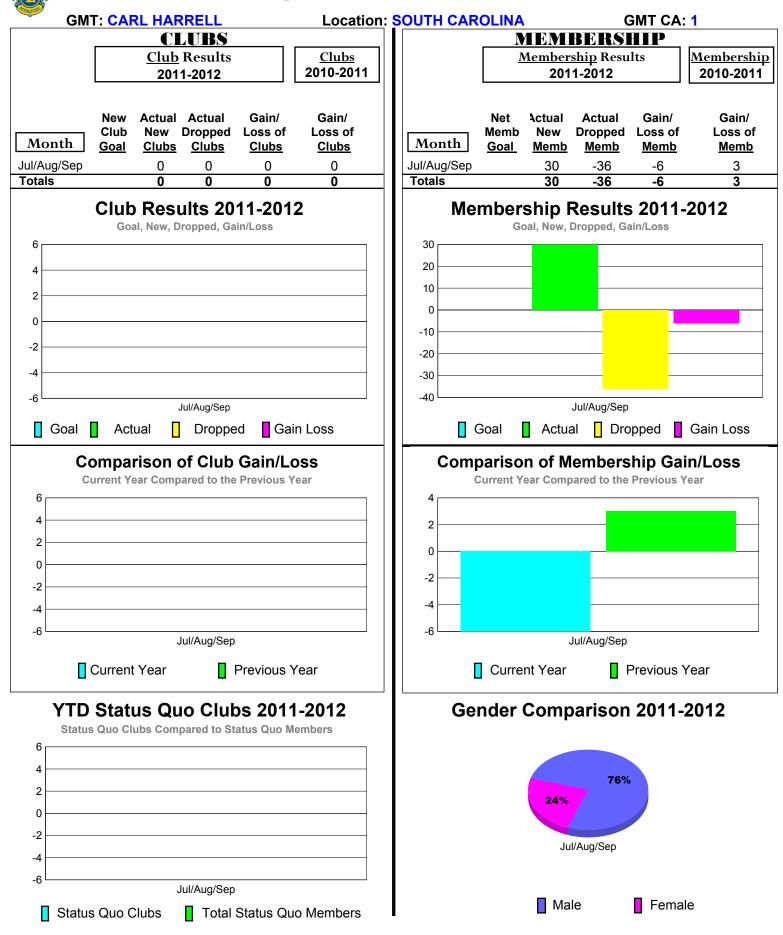

## 2011-2012 GMT Reports for District (or Undistricted) District 31 B



## 2011-2012 GMT Reports for District (or Undistricted) District 31 D



# 2011-2012 GMT Reports for District (or Undistricted) District 31 E



# 2011-2012 GMT Reports for District (or Undistricted) District 31 F



## 2011-2012 GMT Reports for District (or Undistricted) District 31 G



# 2011-2012 GMT Reports for District (or Undistricted) District 31 H



## 2011-2012 GMT Reports for District (or Undistricted) District 31 J



# 2011-2012 GMT Reports for District (or Undistricted) District 32 A



# 2011-2012 GMT Reports for District (or Undistricted) District 32 B



## 2011-2012 GMT Reports for District (or Undistricted) District 32 C



## 2011-2012 GMT Reports for District (or Undistricted) District 32 D



# 2011-2012 GMT Reports for District (or Undistricted) District 34 A



### 2011-2012 GMT Reports for District (or Undistricted) District 34 B



## 2011-2012 GMT Reports for District (or Undistricted) District 34 C



# 2011-2012 GMT Reports for District (or Undistricted) District 35 L



# 2011-2012 GMT Reports for District (or Undistricted) District 35 |



## 2011-2012 GMT Reports for District (or Undistricted) District 35 O